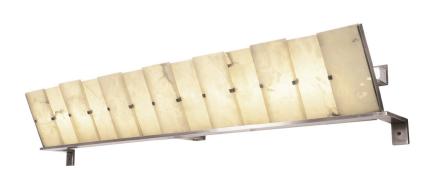

## **Chareau Linear Sconce [Large]**

UA0061-45 IS

\$5,990 Polished Brass

Green Patina\*, Brown Patina\* \$6,290

\$6,390 Statuary Brown [gloss or matte]\* Statuary Black [gloss or matte]\*

Antique Brass\*

\$6.590 Polished Nickel, Satin Nickel\*, Light Pewter\*

Listed for use in

DRY environments

Options: Alabaster Shade available in white

or champagne. Please specify.

Notes: Hues & veining may vary.

> Moving bulbs closer than 1" to alabaster will cause surface burns.