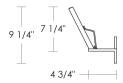

## 44 1/2" 45 1/2"



## **Chareau Linear Sconce [Large]**

UA0061-45 IS

\$5,990 Polished Brass

Green Patina\*, Brown Patina\* \$6,290

\$6,390 Statuary Brown [gloss or matte]\* Statuary Black [gloss or matte]\*

Antique Brass\*

\$6.590 Polished Nickel, Satin Nickel\*, Light Pewter\*

Polished Chrome

Black Nickel [gloss or matte]\*

Powder Coated Colors\* - Call for pricing

\*

Custom finishes not returnable

Note: Our metals are living finishes;

> they will change over time and will never rust

LED

T6 Linear Bulb

 $14.6 w \times 1$ 

CRI 83

0-10V dimmable to 6% AC power driver built-in

50,000 hrs Please specify:

2400K-1276 lumens or

2800K - 1350 lumens



Listed for use in

DRY environments

Options: Alabaster Shade available in white

or champagne. Please specify.

Notes: Hues & veining may vary