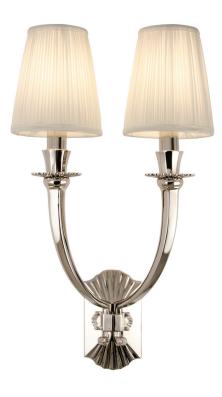

## urban A R C H A E O L O G Y

| Cabaret<br>UA0066 IS |                                                                                                    |
|----------------------|----------------------------------------------------------------------------------------------------|
| \$1,250              | Polished Brass                                                                                     |
| \$1,420              | Green Patina*, Brown Patina*, Antique Brass*                                                       |
| \$1,520              | Statuary Brown [gloss or matte]*<br>Statuary Black [gloss or matte]*                               |
| \$1,790              | Polished Nickel, Satin Nickel*, Light Pewter*<br>Polished Chrome<br>Black Nickel [gloss or matte]* |
|                      | Powder Coated Colors* – Call for pricing                                                           |
| *                    | Custom finishes not returnable                                                                     |
| Note:                | Our metals are living finishes;<br>they will change over time<br>and will never rust               |
|                      | Torpedo Shape<br>Candelabra Base<br>5w LED × 2 (60w equivalent)                                    |
| (UL                  | Listed for use in<br>DRY environments                                                              |
|                      | Fabric Shades<br>sold separately                                                                   |
| \$215ea              | 3 1/4" × 5" × 6" Pierre Shade [2×]<br>Off-White Silk [Washer Only]<br>UA5907-S-2 FS                |
|                      | Related Items: Cabaret<br>ADA UA0066-A IS<br>Single UA0066-1 IS                                    |