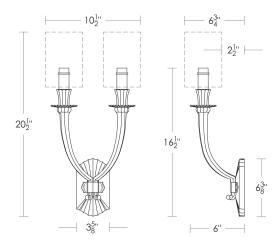

## urban A R C H A E O L O G Y

| Cabaret<br>UA0066 IS |                                                                                                    |
|----------------------|----------------------------------------------------------------------------------------------------|
| \$1,250              | Polished Brass                                                                                     |
| \$1,420              | Green Patina*, Brown Patina*, Antique Brass*                                                       |
| \$1,520              | Statuary Brown [gloss or matte]*<br>Statuary Black [gloss or matte]*                               |
| \$1,790              | Polished Nickel, Satin Nickel*, Light Pewter*<br>Polished Chrome<br>Black Nickel [gloss or matte]* |
|                      | Powder Coated Colors* – Call for pricing                                                           |
| *                    | Custom finishes not returnable                                                                     |
| Note:                | Our metals are living finishes;<br>they will change over time<br>and will never rust               |
|                      | Torpedo Shape<br>Candelabra Base<br>5w LED × 2 (60w equivalent)                                    |
| (UL                  | Listed for use in<br>DRY environments                                                              |
|                      | Fabric Shades<br>sold separately                                                                   |
| \$215ea              | 3 1/4" × 5" × 6" Pierre Shade [2×]<br>Off-White Silk [Washer Only]<br>UA5907-S-2 FS                |
|                      | Related Items: Cabaret<br>ADA UA0066-A IS<br>Single UA0066-1 IS                                    |