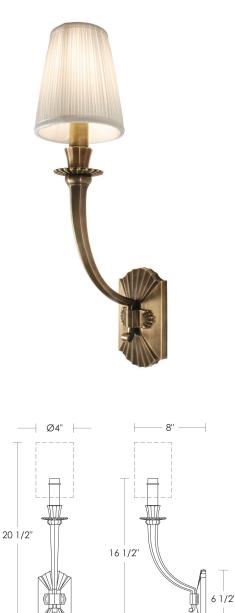

## **Cabaret Single** UA0066-1 IS \$850 Polished Brass \$1,020 Green Patina\*, Brown Patina\*, Antique Brass\* \$1,190 Statuary Brown [gloss or matte]\* Statuary Black [gloss or matte]\* \$1,390 Polished Nickel, Satin Nickel\*, Light Pewter\* Polished Chrome Black Nickel [gloss or matte]\* Powder Coated Colors\* – Call for pricing \* Custom finishes not returnable Note: Our metals are living finishes; they will change over time and will never rust Torpedo Shape Candelabra Base 5w LED $\times$ 1 (60w equivalent)