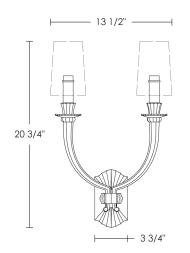

## Cabaret [ADA]

UA0066-A IS

\$1,250 Polished Brass

\$1,420 Green Patina\*, Brown Patina\*, Antique Brass\*

\$1,520 Statuary Brown [gloss or matte]\*
Statuary Black [gloss or matte]\*

\$1,790 Polished Nickel, Satin Nickel\*, Light Pewter\*

Polished Chrome

Black Nickel [gloss or matte]\*

Powder Coated Colors\* - Call for pricng

Custom finishes not returnable

Note: Our metals are living finishes; they will change over time

and will never rust

Torpedo Shape
Candelabra Base
5w LED × 2 (60w equivalent)

Listed for use in DRY environments

Fabric Shades sold separately

\$215ea 3" × 6" Napa ADA Shade [2×] Off-White Silk [Washer Only]

UA6906-S-A-FS

Related Items: Cabaret Double UA0066 IS Single UA0066-1 IS