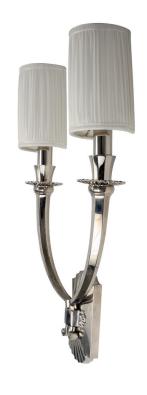

## Cabaret [ADA]

UA0066-A IS

\$1,250 Polished Brass

\$1,420 Green Patina\*, Brown Patina\*, Antique Brass\*

\$1,520 Statuary Brown [gloss or matte]\*
Statuary Black [gloss or matte]\*

\$1,790 Polished Nickel, Satin Nickel\*, Light Pewter\*

Polished Chrome

Black Nickel [gloss or matte]\*

Powder Coated Colors\* - Call for pricng

Custom finishes not returnable

Note: Our metals are living finishes; they will change over time

and will never rust

Torpedo Shape
Candelabra Base
5w LED × 2 (60w equivalent)

Listed for use in DRY environments

Fabric Shades sold separately

\$215ea 3" × 6" Napa ADA Shade [2×] Off-White Silk [Washer Only]

UA6906-S-A-FS

Related Items: Cabaret Double UA0066 IS Single UA0066-1 IS