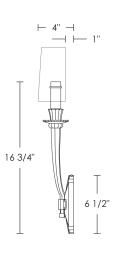

## Cabaret [ADA]

UA0066-A IS

\$1,250 Polished Brass

\$1,420 Green Patina\*, Brown Patina\*, Antique Brass\*

\$1,520 Statuary Brown [gloss or matte]\*
Statuary Black [gloss or matte]\*

\$1,790 Polished Nickel, Satin Nickel\*, Light Pewter\*

Polished Chrome

Black Nickel [gloss or matte]\*

Powder Coated Colors\* - Call for pricng

Custom finishes not returnable

Note: Our metals are living finishes; they will change over time

and will never rust

Torpedo Shape
Candelabra Base
5w LED × 2 (60w equivalent)

Listed for use in DRY environments

Fabric Shades sold separately

\$215ea 3" × 6" Napa ADA Shade [2×] Off-White Silk [Washer Only]

UA6906-S-A-FS

Related Items: Cabaret Double UA0066 IS Single UA0066-1 IS