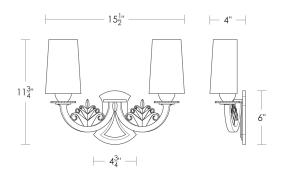

## **Brandt Leaf Sconce [ADA]**

UA0071-A IS

\$1,025 Polished Brass

\$1,225 Green Patina\*, Brown Patina\*, Antique Brass\*

\$1,425 Statuary Brown [gloss or matte]\*
Statuary Black [gloss or matte]\*

\$1,605 Polished Nickel, Satin Nickel\*, Light Pewter\*

Polished Chrome

Black Nickel [gloss or matte]\*

Powder Coated Colors\* - Call for pricing

Custom finishes not returnable

Note: Our metals are living finishes;

they will change over time

and will never rust

Torpedo Shape Candelabra Base

4.5w LED × 2 (60w equivalent)

Note: Must use an LED.

Listed for use in DRY environments

Fabric Shades sold separately

\$215ea  $3'' \times 6''$  Napa Shade ADA [2×]

Off-White Silk [Washer Only]

UA6906-S-A-FS

Related Items: Brandt Leaf Sconce Standard UA0071 IS Fabric Shade UA0071-S IS