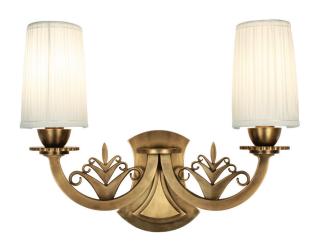

## **Brandt Leaf Sconce [ADA]**

UA0071-A IS

\$1,025 Polished Brass

\$1,225 Green Patina\*, Brown Patina\*, Antique Brass\*

\$1,425 Statuary Brown [gloss or matte]\*
Statuary Black [gloss or matte]\*

\$1,605 Polished Nickel, Satin Nickel\*, Light Pewter\*

Polished Chrome

Black Nickel [gloss or matte]\*

Powder Coated Colors\* - Call for pricing

Custom finishes not returnable

Note: Our metals are living finishes;

they will change over time

and will never rust

Torpedo Shape Candelabra Base

4.5w LED × 2 (60w equivalent)

Note: Must use an LED.

Listed for use in DRY environments

Fabric Shades sold separately

\$215ea  $3'' \times 6''$  Napa Shade ADA [2×]

Off-White Silk [Washer Only]

UA6906-S-A-FS

Related Items: Brandt Leaf Sconce Standard UA0071 IS Fabric Shade UA0071-S IS