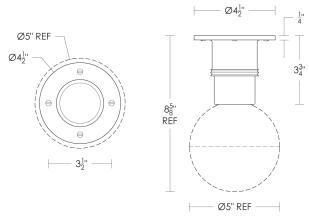

Ceiling Flushmounted [Shown]

G40 or G16.5 Medium Base

 $4.5 \text{w} \text{ LED} \times 1 \text{ (40w equivalent)}$ 

Note: Consider using an LED

Listed for use in DAMP environments

Notes: This fixture can be used as a ceiling flushmount