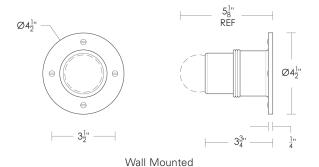

G40 or G16.5 Medium Base

 $4.5 \text{w} \text{ LED} \times 1 \text{ (40w equivalent)}$ 

Note: Consider using an LED

Listed for use in DAMP environments

Notes: This fixture can be used as a ceiling flushmount

or as a wall light.

Install fixture under overhang. Do not expose to driving rain.

Related Item

Bauhaus Light [Aluminum] UA0070-A IS