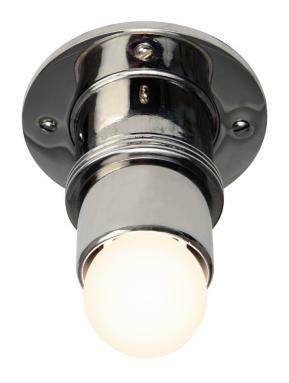

Ceiling Flushmounted [Shown]

## **Bauhaus Light [Brass]** UA0070-B IS

\$495 Polished Brass

\$575 Green Patina\*, Brown Patina\*, Antique Brass\*

\$625 Statuary Brown [gloss or matte]\*

Statuary Black [gloss or matte]\*

\$795 Polished Nickel, Satin Nickel\*, Light Pewter\*

G40 or G16.5 Medium Base

 $4.5 \text{w} \text{ LED} \times 1 \text{ (40w equivalent)}$ 

Note: Consider using an LED

Listed for use in DAMP environments

Notes: This fixture can be used as a ceiling flushmount