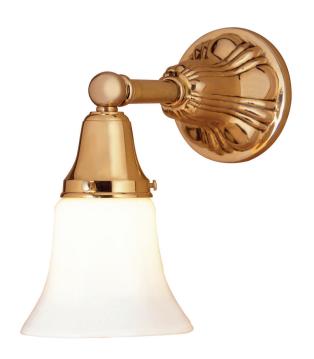

## **Bank Street**

**UA0006 IS** 

\$550 Polished Brass

\$650 Green Patina\*, Brown Patina\*, Antique Brass\*

\$750 Statuary Brown [gloss or matte]\* Statuary Black [gloss or matte]\*

\$850 Polished Nickel, Satin Nickel\*, Light Pewter\*

Polished Chrome

Black Nickel [gloss or matte]\*

Powder Coated Colors - Call for pricing

\* Custom finishes not returnable

Note: Our metals are living finishes;

they will change over time

and will never rust

Medium Base 7w LED × 1 (60w equivalent)

Listed for use in DRY environments

Options: Shade available in Bell or Tulip.

Please specify.

Replacement Shades

\$65 Opal Bell [shown] UA5502 ORG

\$65 Opal Tulip UA5500 ORG