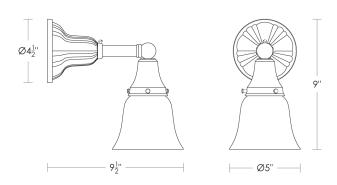

## **Bank Street**

**UA0006 IS** 

\$550 Polished Brass

\$650 Green Patina\*, Brown Patina\*, Antique Brass\*

\$750 Statuary Brown [gloss or matte]\* Statuary Black [gloss or matte]\*

\$850 Polished Nickel, Satin Nickel\*, Light Pewter\*

Polished Chrome

Black Nickel [gloss or matte]\*

Powder Coated Colors - Call for pricing

\* Custom finishes not returnable

Note: Our metals are living finishes;

they will change over time

and will never rust

Medium Base 7w LED × 1 (60w equivalent)

Listed for use in DRY environments

Options: Shade available in Bell or Tulip.

Please specify.

Replacement Shades

\$65 Opal Bell [shown] UA5502 ORG

\$65 Opal Tulip UA5500 ORG