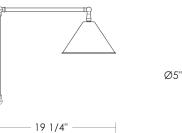

## **Articulated Light**

UA0030 IS \$610 Polished Brass \$830 Green Patina\*, Brown Patina\*, Antique Brass\* \$940 Statuary Brown [gloss or matte]\* Statuary Black [gloss or matte]\* \$1,350 Polished Nickel, Satin Nickel\*, Light Pewter\* Polished Chrome Black Nickel [gloss or matte]\* \* Custom finishes not returnable Note: Our metals are living finishes; they will change over time and will never rust PAR 16 Short Neck Medium Base 6w LED × 1 (60w equivalent) Dimmable

Must use an LED.

Listed for use in

DRY environments

ME

17"

Æ

Note:

U