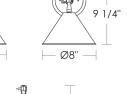

## **Articulated Light**

UA0030 IS \$610 Polished Brass \$830 Green Patina\*, Brown Patina\*, Antique Brass\* \$940 Statuary Brown [gloss or matte]\* Statuary Black [gloss or matte]\* \$1,350 Polished Nickel, Satin Nickel\*, Light Pewter\* Polished Chrome Black Nickel [gloss or matte]\* \* Custom finishes not returnable Note: Our metals are living finishes; they will change over time and will never rust PAR 16 Short Neck Medium Base 6w LED × 1 (60w equivalent) Dimmable

Must use an LED.

Listed for use in

DRY environments

ME

17"

Æ

Note:

U