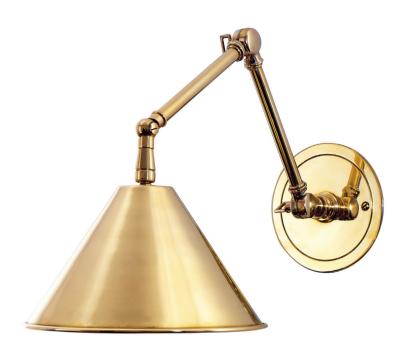

## **Articulated Light**

UA0030 IS \$610 Polished Brass \$830 Green Patina\*, Brown Patina\*, Antique Brass\* \$940 Statuary Brown [gloss or matte]\* Statuary Black [gloss or matte]\* \$1,350 Polished Nickel, Satin Nickel\*, Light Pewter\* Polished Chrome Black Nickel [gloss or matte]\* \* Custom finishes not returnable Note: Our metals are living finishes; they will change over time and will never rust PAR 16 Short Neck Medium Base 6w LED × 1 (60w equivalent) Dimmable