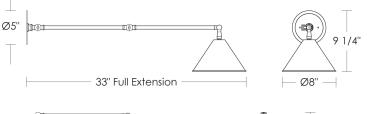

## **Articulated Light**

UA0030 IS \$610 Polished Brass \$830 Green Patina\*, Brown Patina\*, Antique Brass\* \$940 Statuary Brown [gloss or matte]\* Statuary Black [gloss or matte]\* \$1,350 Polished Nickel, Satin Nickel\*, Light Pewter\* Polished Chrome Black Nickel [gloss or matte]\* \* Custom finishes not returnable Note: Our metals are living finishes; they will change over time and will never rust PAR 16 Short Neck Medium Base 6w LED × 1 (60w equivalent) Dimmable

Must use an LED.

Listed for use in

DRY environments

ME

17"

Æ

Note:

U