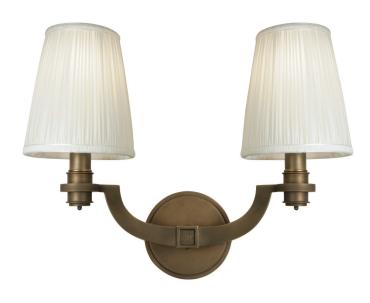

## Art Deco Two Arm Sconce

UA0076 IS

- \$990 Polished Brass
- \$1,190 Green Patina\*, Brown Patina\*
- \$1,390 Antique Brass\*, Polished Nickel Satin Nickel\*, Light Pewter\* Statuary Brown [gloss or matte]\* Statuary Black [gloss or matte]\*
- \$1,790 Polished Chrome Black Nickel [gloss or matte]\*

Powder Coated Colors\* - Call for pricing

\*

Custom finishes not returnable

Note: Our metals are living finishes; they will change over time and will never rust

Torpedo Shape Candelabra Base 5w LED × 2 (60w equivalent)

Note: Must use LEDs.

Listed for use in DRY environments

Fabric Shades sold separately

\$215ea 3 1/4" × 5" × 6" Pierre Shade [2×] Off-White Silk [Washer Only] UA5907-S-2 FS

> Related Item Art Deco Two Arm Sconce [ADA] UA0076-A IS