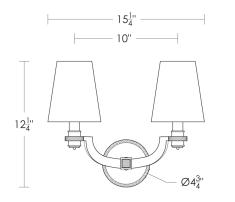

## Art Deco Two Arm Sconce

UA0076 IS

- \$990 Polished Brass
- \$1,190 Green Patina\*, Brown Patina\*
- \$1,390 Antique Brass\*, Polished Nickel Satin Nickel\*, Light Pewter\* Statuary Brown [gloss or matte]\* Statuary Black [gloss or matte]\*
- \$1,790 Polished Chrome Black Nickel [gloss or matte]\*

Powder Coated Colors\* - Call for pricing

\*

Custom finishes not returnable

Note: Our metals are living finishes; they will change over time and will never rust

Torpedo Shape Candelabra Base 5w LED × 2 (60w equivalent)

Note: Must use LEDs.

Listed for use in DRY environments

Fabric Shades sold separately

\$215ea 3 1/4" × 5" × 6" Pierre Shade [2×] Off-White Silk [Washer Only] UA5907-S-2 FS

> Related Item Art Deco Two Arm Sconce [ADA] UA0076-A IS