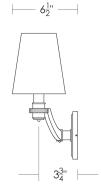

Note: Must use LEDs.

Listed for use in DRY environments

Fabric Shades sold separately

\$215ea 3 1/4" × 5" × 6" Pierre Shade [2×] Off-White Silk [Washer Only] UA5907-S-2 FS

> Related Item Art Deco Two Arm Sconce [ADA] UA0076-A IS