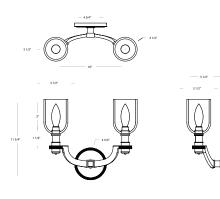

## Art Deco Two Arm Sconce [ADA]

UA0076-A IS

- \$1,690 Polished Brass
- \$1,890 Green Patina\*, Brown Patina\*
- \$2,735 Antique Brass\*, Polished Nickel Satin Nickel\*, Light Pewter\* Statuary Brown [gloss or matte]\* Statuary Black [gloss or matte]\*
- \$2,990 Polished Chrome Black Nickel [gloss or matte]\*

Powder Coated Colors\* - Call for pricing

Custom finishes not returnable

Note: Our metals are living finishes; they will change over time and will never rust

Torpedo Shape Candelabra Base 5w LED × 2 (60w equivalent)

Note: Must use LEDs.

Listed for use in DRY environments

\$490ea Replacement Alabaster UA5733-RA

> Related Item Art Deco Two Arm Sconce UA0076 IS Art Deco Two Arm Sconce [ADA] UA0076 IS