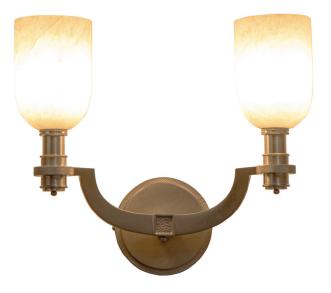

## Art Deco Two Arm Sconce [ADA]

UA0076-A IS

- \$1,690 Polished Brass
- \$1,890 Green Patina\*, Brown Patina\*
- \$2,735 Antique Brass\*, Polished Nickel Satin Nickel\*, Light Pewter\* Statuary Brown [gloss or matte]\* Statuary Black [gloss or matte]\*
- \$2,990 Polished Chrome Black Nickel [gloss or matte]\*

Powder Coated Colors\* - Call for pricing

Custom finishes not returnable

Note: Our metals are living finishes; they will change over time and will never rust

Torpedo Shape Candelabra Base 5w LED × 2 (60w equivalent)

Note: Must use LEDs.

Listed for use in DRY environments

\$490ea Replacement Alabaster UA5733-RA

> Related Item Art Deco Two Arm Sconce UA0076 IS Art Deco Two Arm Sconce [ADA] UA0076 IS