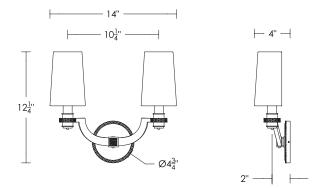

## Art Deco Two Arm Sconce [ADA]

UA0076-A IS

\$990 Polished Brass

\$1,190 Green Patina\*, Brown Patina\*

\$1,390 Antique Brass\*, Polished Nickel

Satin Nickel\*, Light Pewter\* Statuary Brown [gloss or matte]\* Statuary Black [gloss or matte]\*

\$1,790 Polished Chrome

Black Nickel [gloss or matte]\*

Powder Coated Colors\* - Call for pricing

\*

Custom finishes not returnable

Note: Our metals are living finishes;

they will change over time

and will never rust

Torpedo Shape Candelabra Base

5w LED  $\times$  2 (60w equivalent)

Note: Must use LEDs.

Listed for use in DRY environments

Fabric Shades sold separately

\$215ea  $3" \times 6"$  Napa Shade ADA

Off-White Silk [Washer Only]