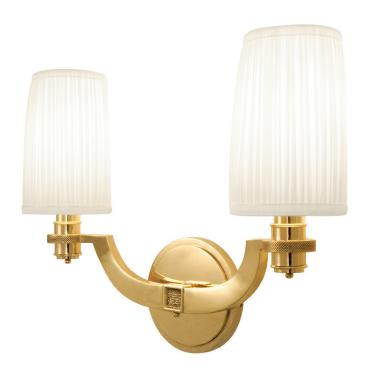

## Art Deco Two Arm Sconce [ADA]

UA0076-A IS

\$990 Polished Brass

\$1,190 Green Patina\*, Brown Patina\*

\$1,390 Antique Brass\*, Polished Nickel

Satin Nickel\*, Light Pewter\* Statuary Brown [gloss or matte]\* Statuary Black [gloss or matte]\*

\$1,790 Polished Chrome

Black Nickel [gloss or matte]\*

Powder Coated Colors\* - Call for pricing

\*

Custom finishes not returnable

Note: Our metals are living finishes;

they will change over time

and will never rust

Torpedo Shape Candelabra Base

5w LED  $\times$  2 (60w equivalent)

Note: Must use LEDs.

Listed for use in DRY environments

Fabric Shades sold separately

\$215ea  $3" \times 6"$  Napa Shade ADA

Off-White Silk [Washer Only]