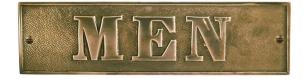

## Men's Restroom Sign

UA5125-M H

| \$295 | Polished Brass                                                                                     |
|-------|----------------------------------------------------------------------------------------------------|
| \$330 | Green Patina*, Brown Patina*, Antique Brass                                                        |
| \$345 | Statuary Brown [gloss or matte]* Statuary Black [gloss or matte]*                                  |
| \$450 | Polished Nickel, Satin Nickel*, Light Pewter*<br>Polished Chrome<br>Black Nickel [gloss or matte]* |