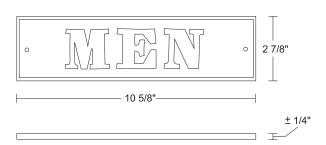

## Men's Restroom Sign

UA5125-M H

| \$295 | Polished Brass                                                                                     |
|-------|----------------------------------------------------------------------------------------------------|
| \$330 | Green Patina*, Brown Patina*, Antique Brass                                                        |
| \$345 | Statuary Brown [gloss or matte]* Statuary Black [gloss or matte]*                                  |
| \$450 | Polished Nickel, Satin Nickel*, Light Pewter*<br>Polished Chrome<br>Black Nickel [gloss or matte]* |