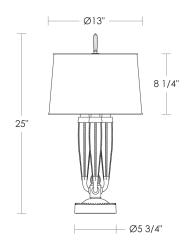

## **Victoire Table Lamp**

UA5044 M

\$7,615 Polished Brass

\$7,875 Green Patina\*, Brown Patina\*

\$8,140 Antique Brass\*

Statuary Brown [gloss or matte]\* Statuary Black [gloss or matte]\*

\$8,875 Polished Nickel, Satin Nickel\*, Light Pewter\*

Polished Chrome

Black Nickel [gloss or matte]\*

Powder Coated Colors\* - Call for pricing

\*

Custom finishes not returnable

Note: Our metals are living finishes; they will change over time

and will never rust

Candelabra Base

5w LED  $\times$  3 (60w equivalent)

Notes: Metal shade is included: finish-plated metal

inside and painted matte black outside.

Shade is not sold separately.

Supplied with cord and plug.