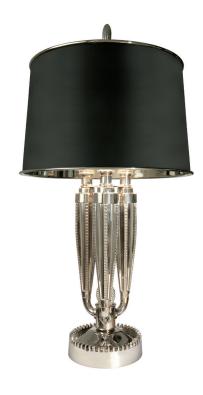

## **Victoire Table Lamp**

UA5044 M

\$7,615 Polished Brass

\$7,875 Green Patina\*, Brown Patina\*

\$8,140 Antique Brass\*

Statuary Brown [gloss or matte]\* Statuary Black [gloss or matte]\*

\$8,875 Polished Nickel, Satin Nickel\*, Light Pewter\*

Polished Chrome

Black Nickel [gloss or matte]\*

Powder Coated Colors\* - Call for pricing

\*

Custom finishes not returnable

Note: Our metals are living finishes; they will change over time

and will never rust

Candelabra Base

5w LED  $\times$  3 (60w equivalent)

Notes: Metal shade is included: finish-plated metal

inside and painted matte black outside.

Shade is not sold separately.

Supplied with cord and plug.