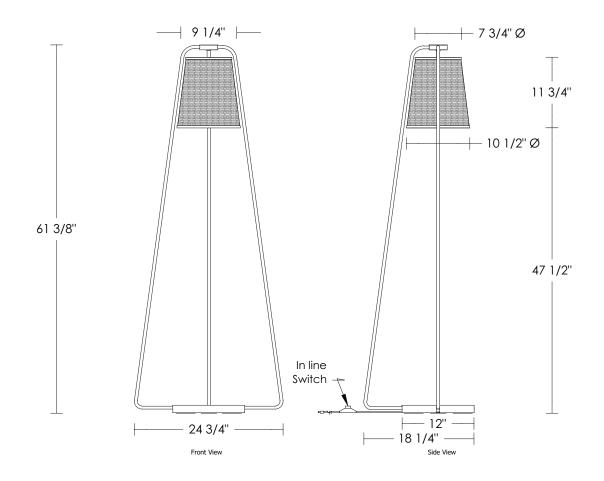

## Tribeca Park Floor Lamp [Mesh]

| UA5049 M |                                                                                                                      |
|----------|----------------------------------------------------------------------------------------------------------------------|
| \$4,900  | Polished Brass                                                                                                       |
| \$5,200  | Polished Nickel, Green Patina*, Brown Patina*                                                                        |
| \$5,400  | Antique Brass*, Satin Nickel*, Light Pewter*<br>Statuary Brown [gloss or matte]*<br>Statuary Black [gloss or matte]* |
| \$6,400  | Polished Chrome*<br>Black Nickel [gloss or matte]*                                                                   |
|          | Powder Coated Colors* – Call for pricing                                                                             |
| *        | Custom finishes not returnable                                                                                       |
| Note:    | Our metals are living finishes;<br>they will change over time<br>and will never rust                                 |
|          | Medium Base<br>6w × 1 LED<br>Equivalent 60w incandescent<br>T-10 Lamp<br>M.O.L. 8.86                                 |
| (UL)     | Listed for use in<br>DRY or DAMP environments                                                                        |
| Note:    | Provided with cord and plug with inline switch                                                                       |