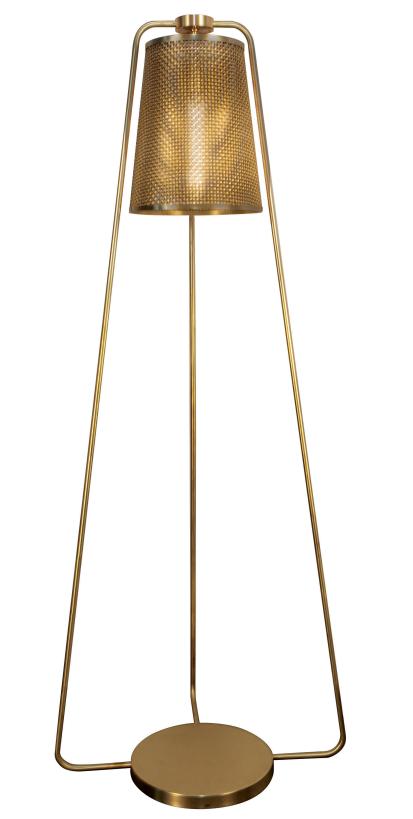

## Tribeca Park Floor Lamp [Mesh]

| UA5049 M |                                                                                                                      |
|----------|----------------------------------------------------------------------------------------------------------------------|
| \$4,900  | Polished Brass                                                                                                       |
| \$5,200  | Polished Nickel, Green Patina*, Brown Patina*                                                                        |
| \$5,400  | Antique Brass*, Satin Nickel*, Light Pewter*<br>Statuary Brown [gloss or matte]*<br>Statuary Black [gloss or matte]* |
| \$6,400  | Polished Chrome*<br>Black Nickel [gloss or matte]*                                                                   |
|          | Powder Coated Colors* – Call for pricing                                                                             |
| *        | Custom finishes not returnable                                                                                       |
| Note:    | Our metals are living finishes;<br>they will change over time<br>and will never rust                                 |
|          | Medium Base<br>6w × 1 LED<br>Equivalent 60w incandescent<br>T-10 Lamp<br>M.O.L. 8.86                                 |
| (UL)     | Listed for use in<br>DRY or DAMP environments                                                                        |
| Note:    | Provided with cord and plug with inline switch                                                                       |