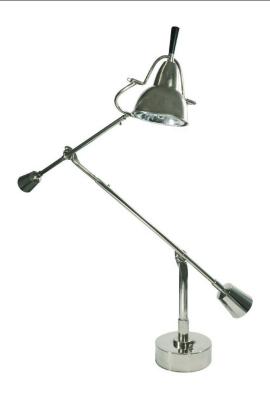

## **Swing Arm Desk Lamp**

UA5017-D M

\$4,200 Polished Brass

\$4,320 Green Patina\*, Brown Patina\*, Antique Brass\*

\$4,480 Statuary Brown [gloss or matte]\*
Statuary Black [gloss or matte]\*

\$4,650 Polished Nickel, Satin Nickel\*, Light Pewter\*