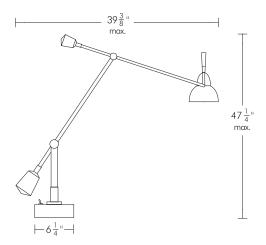

## **Swing Arm Desk Lamp**

UA5017-D M

\$4,200 Polished Brass

\$4,320 Green Patina\*, Brown Patina\*, Antique Brass\*

\$4,480 Statuary Brown [gloss or matte]\*
Statuary Black [gloss or matte]\*

\$4,650 Polished Nickel, Satin Nickel\*, Light Pewter\*