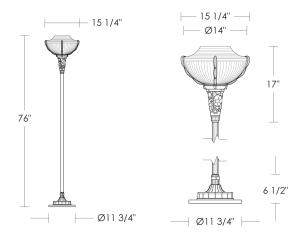

## **Ruhlmann-Brandt Floor Lamp**

UA5030 M

\$3,775 Polished Brass

\$3,900 Green Patina\*, Brown Patina\*, Antique Brass\*

\$4,000 Statuary Brown [gloss or matte]\*
Statuary Black [gloss or matte]\*

\$4,400 Polished Nickel, Satin Nickel\*, Light Pewter\*

and will never rus

Medium Base 10w LED × 1 (100w equivalent)

Listed for use in DAMP environments

Note: Supplied with cord and plug.

\$625 Replacement Prismatic Glass Shade

UA5595-RG

Related Item

Ruhlmann-Brandt Pendant UA0632 HL