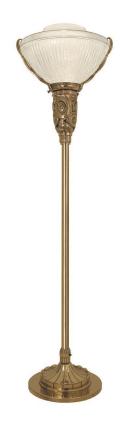

## **Ruhlmann-Brandt Floor Lamp**

UA5030 M

\$3,775 Polished Brass

\$3,900 Green Patina\*, Brown Patina\*, Antique Brass\*

\$4,000 Statuary Brown [gloss or matte]\*
Statuary Black [gloss or matte]\*

\$4,400 Polished Nickel, Satin Nickel\*, Light Pewter\*

and will never rus

Medium Base 10w LED × 1 (100w equivalent)

Listed for use in DAMP environments

Note: Supplied with cord and plug.

\$625 Replacement Prismatic Glass Shade

UA5595-RG

Related Item

Ruhlmann-Brandt Pendant UA0632 HL