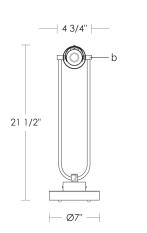

## **Mouille Style Pivoting Desk Lamp**

UA5042 M

\$1,550 Polished Brass

\$1,690 Green Patina\*, Brown Patina\*, Antique Brass\*

\$1,790 Statuary Brown [gloss or matte]\*
Statuary Black [gloss or matte]\*

\$2,290 Polished Nickel, Satin Nickel\*, Light Pewter\*

Polished Chrome

Black Nickel [gloss or matte]\*

\* Cust

Custom fixture not returnable

Note: Our metals are living finishes;

they will change over time and will never rust

R16

Candelabra Base

 $5w LED \times 1 (40w equivalent)$ 

Notes: Supplied with cord and plug.

Shield, end pivot, and toggle switch are available only in polished or brushed stainless steel, polished nickel,

or polished chrome.