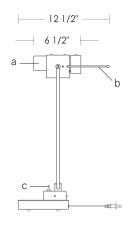

## **Mouille Style Pivoting Desk Lamp**

UA5042 M

\$1,550 Polished Brass

\$1,690 Green Patina\*, Brown Patina\*, Antique Brass\*

\$1,790 Statuary Brown [gloss or matte]\*
Statuary Black [gloss or matte]\*

\$2,290 Polished Nickel, Satin Nickel\*, Light Pewter\*

Polished Chrome

Black Nickel [gloss or matte]\*

\* Cust

Custom fixture not returnable

Note: Our metals are living finishes;

they will change over time and will never rust

R16

Candelabra Base

 $5w LED \times 1 (40w equivalent)$ 

Notes: Supplied with cord and plug.

Shield, end pivot, and toggle switch are available only in polished or brushed stainless steel, polished nickel,

or polished chrome.