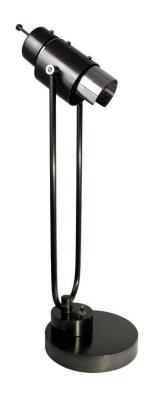

## **Mouille Style Pivoting Desk Lamp**

UA5042 M

\$1,550 Polished Brass

\$1,690 Green Patina\*, Brown Patina\*, Antique Brass\*

\$1,790 Statuary Brown [gloss or matte]\*
Statuary Black [gloss or matte]\*

\$2,290 Polished Nickel, Satin Nickel\*, Light Pewter\*

Polished Chrome

Black Nickel [gloss or matte]\*

\* Cust

Custom fixture not returnable

Note: Our metals are living finishes;

they will change over time and will never rust

R16

Candelabra Base

 $5w LED \times 1 (40w equivalent)$ 

Notes: Supplied with cord and plug.

Shield, end pivot, and toggle switch are available only in polished or brushed stainless steel, polished nickel,

or polished chrome.