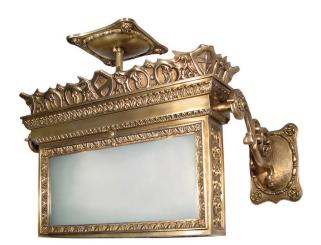

## **Illuminated Theater Sign**

UA5024 M \$2,900 Polished Brass

- \$3,090 Green Patina\*, Brown Patina\*, Antique Brass\*
- \$3,190 Statuary Brown [gloss or matte]\* Statuary Black [gloss or matte]\*
- \$3,525 Polished Nickel, Satin Nickel\*, Light Pewter\* Polished Chrome Black Nickel [gloss or matte]\*

Custom finishes not returnable

Note: Our metals are living finishes; they will change over time and will never rust

Medium Base 60w × 2

Note:

Consider using an LED.

Listed for use in DRY environments

Notes: Can be wall or ceiling mounted [both sides of sign feature illuminated plaque]

Wiring is from the ceiling only

\$40ea Replacement Glass [2x] UA5596 RG