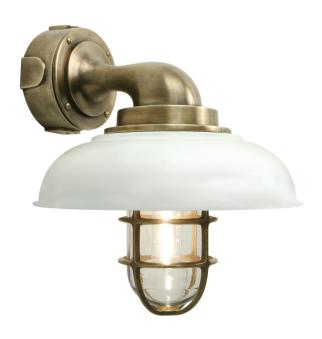

## EXTERIOR LIGHTING WALLMOUNT

## Wellnest

UA0335-W EL

| \$1,800 | Polished Brass                                                    |
|---------|-------------------------------------------------------------------|
| \$1,980 | Green Patina*, Brown Patina*, Antique Brass*                      |
| \$2,140 | Statuary Brown [gloss or matte]* Statuary Black [gloss or matte]* |
| \$2,200 | Painted Shade outside only                                        |

\$2,340 Polished Nickel, Satin Nickel\*, Light Pewter\*
Polished Chrome
Black Nickel [gloss or matte]\*

\$2,450 Powder Coated

\$2,950 Powder Coated Colors outside Paint inside

Shown: Antique Brass fixture and shade edge with painted shade