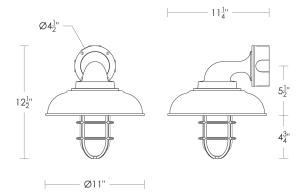

## EXTERIOR LIGHTING WALLMOUNT

## Wellnest

UA0335-W EL

| \$1,800 | Polished Brass                                                    |
|---------|-------------------------------------------------------------------|
| \$1,980 | Green Patina*, Brown Patina*, Antique Brass*                      |
| \$2,140 | Statuary Brown [gloss or matte]* Statuary Black [gloss or matte]* |
| \$2,200 | Painted Shade outside only                                        |