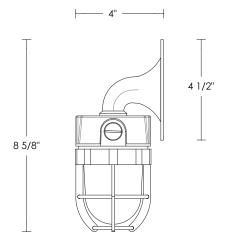

## **Tug Wallmount [Mini]**

UA0337-W EL

\$790 Polished Brass

\$925 Green Patina\*, Brown Patina\*, Antique Brass\*

\$985 Statuary Brown [gloss or matte]\*

Statuary Black [gloss or matte]\*

\$1,310 Polished Nickel, Satin Nickel\*, Light Pewter\*

unchanged over time.

Frosted Glass: Medium Base

 $5w LED \times 1 (40w equivalent)$ 

Clear Glass:

Medium Base

 $4.5 \text{w} \text{ LED} \times 1 \text{ (40w equivalent)}$ 

Listed for use in WET environments

Note: Install fixture under overhang.

Do not expose to driving rain.

Replacement Glass

\$70 Clear/Frosted UA5522-M-RG