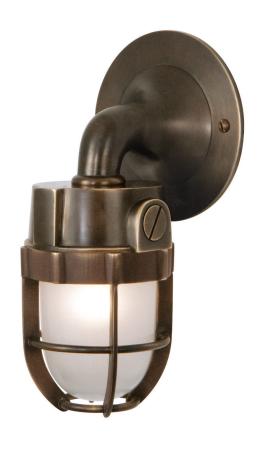

## **Tug Wallmount [Mini]**

UA0337-W EL

\$790 Polished Brass

\$925 Green Patina\*, Brown Patina\*, Antique Brass\*

\$985 Statuary Brown [gloss or matte]\*

Statuary Black [gloss or matte]\*

\$1,310 Polished Nickel, Satin Nickel\*, Light Pewter\*

unchanged over time.

Frosted Glass: Medium Base

 $5w LED \times 1 (40w equivalent)$ 

Clear Glass:

Medium Base

 $4.5 \text{w} \text{ LED} \times 1 \text{ (40w equivalent)}$ 

Listed for use in WET environments

Note: Install fixture under overhang.

Do not expose to driving rain.

Replacement Glass

\$70 Clear/Frosted UA5522-M-RG