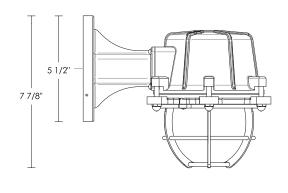

⊢------- 9 3/4" ------

## Tug Wallmount [Large]

UA0336-W EL

- \$2,100 Polished Brass
- \$2,475 Green Patina\*, Brown Patina\*, Antique Brass\*
- \$2,770 Statuary Brown [gloss or matte]\* Statuary Black [gloss or matte]\*
- \$2,970 Polished Nickel, Satin Nickel\*, Light Pewter\* Polished Chrome Black Nickel [gloss or matte]\*

Powder Coated Colors\* - Call for pricing



Custom finishes not returnable

Note: Our metal finishes are living finishes and will change over time. Although regular maintenance will prolong the original appearance, this will not guarantee that the finish will remain unchanged over time.



Clear Glass: Medium Base 5w LED × 1 (40w equivalent)

Frosted Glass: Medium Base 7w LED × 1 (60w equivalent)



Listed for use in WET environments

Note: Install fixture under