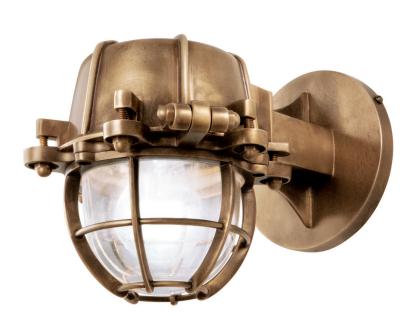

## Tug Wallmount [Large]

UA0336-W EL

- \$2,100 Polished Brass
- \$2,475 Green Patina\*, Brown Patina\*, Antique Brass\*
- \$2,770 Statuary Brown [gloss or matte]\* Statuary Black [gloss or matte]\*
- \$2,970 Polished Nickel, Satin Nickel\*, Light Pewter\* Polished Chrome Black Nickel [gloss or matte]\*

Clear Glass: Medium Base 5w LED × 1 (40w equivalent)

Frosted Glass: Medium Base 7w LED × 1 (60w equivalent)

Listed for use in WET environments

Note: Install fixture under overhang. Do not expose to driving rain.