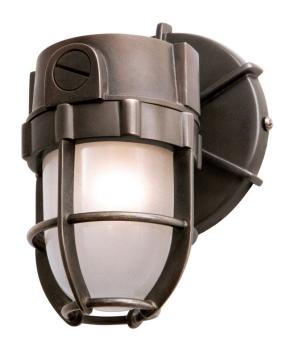

## Ø4 7/8" 4 1/4" 4 7/8" 5 1/8"

## Tug Bulkhead [Mini]

UA0337-B EL

\$790 Polished Brass

\$925 Green Patina\*, Brown Patina\*, Antique Brass\*

\$985 Statuary Brown [gloss or matte]\*

Statuary Black [gloss or matte]\*

\$1,100 Polished Nickel, Satin Nickel\*, Light Pewter\*

Polished Chrome

Black Nickel [gloss or matte]\*

Powder Coated Colors\* - Call for pricing

\*

Note:

Custom finishes not returnable

Our metal finishes are living finishes and will change over time. Although regular maintenance will prolong the original appearance, this will not guarantee that the finish will remain

unchanged over time.

Frosted Glass:

Medium Base

 $5w LED \times 1 (40w equivalent)$ 

Clear Glass:

Medium Base

 $4.5w\ LED \times 1$  (40w equivalent)

Listed for use in WET environments

Note: Install fixture under overhang.

Do not expose to driving rain.

Replacement Glass

\$70 Clear/Frosted UA5522-M-RG