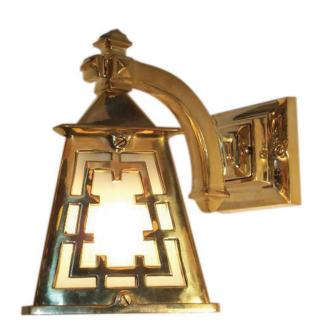

## Tribeca

UA0306 EL

\$1,270 Polished Brass

\$1,435 Green Patina\*, Brown Patina\*, Antique Brass\*

\$1,560 Statuary Brown [gloss or matte]\*

Statuary Black [gloss or matte]\*

\$1,915 Polished Nickel, Satin Nickel\*, Light Pewter\*

Polished Chrome

Black Nickel [gloss or matte]\*

Powder Coated Colors\* - Call for pricing

Custom finishes not returnable

Note: Our metal finishes are living finishes and will change over time. Although regular maintenance will prolong

the original appearance, this will not guarantee that the finish will remain

unchanged over time.

Medium Base 100w x 1

Note: Consider using an LED.

Listed for use in WET environments

Options: Four different types of flat glass are available.

Please specify Frosted, Seeded,

Frosted Seeded, or Opal.

\$175 Replacement Glass Set

UA5559 RG