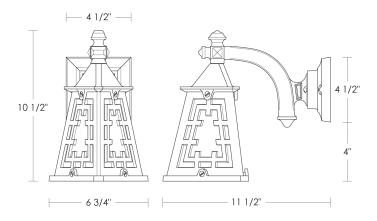

## Tribeca

UA0306 EL

\$1,270 Polished Brass

\$1,435 Green Patina\*, Brown Patina\*, Antique Brass\*

\$1,560 Statuary Brown [gloss or matte]\*

Statuary Black [gloss or matte]\*

\$1,915 Polished Nickel, Satin Nickel\*, Light Pewter\*

Polished Chrome

Black Nickel [gloss or matte]\*

Powder Coated Colors\* - Call for pricing

Custom finishes not returnable

Note: Our metal finishes are living finishes and will change over time. Although regular maintenance will prolong

the original appearance, this will not guarantee that the finish will remain

unchanged over time.

Medium Base 100w x 1

Note: Consider using an LED.

Listed for use in WET environments

Options: Four different types of flat glass are available.

Please specify Frosted, Seeded,

Frosted Seeded, or Opal.

\$175 Replacement Glass Set

UA5559 RG