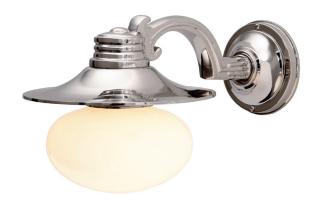

## **Train Station**

UA0296 EL

\$1,365 Polished Brass

\$1,490 Green Patina\*, Brown Patina\*, Antique Brass\*

\$1,590 Statuary Brown [gloss or matte]\*
Statuary Black [gloss or matte]\*

\$1,690 Polished Nickel, Satin Nickel\*, Light Pewter\*

Medium Base  $8.5w \text{ LED} \times 1 \text{ (75w equivalent)}$ 

Listed for use in WET environments

\$150 Replacement 3 1/4" Fitter, 6 3/4"Ø, Ovoid Shade

UA5508-ORG