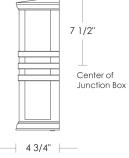

## **Sutton Place**

UA0278-W EL

- \$3,120 Polished Brass
- \$3,485 Green Patina\*, Brown Patina\*
- \$4,020 Statuary Brown [gloss or matte]\* Statuary Black [gloss or matte]\* Antique Brass\*
- \$4,165 Polished Nickel, Satin Nickel\*, Light Pewter\* Polished Chrome, Black Nickel [gloss or matte]\*

Listed for use in WET environments

Options: Four different types of flat glass are available. Please specify Frosted, Seeded, Frosted Seeded, or Opal.

\$85ea Replacement Glass [4×] UA5544 RG

> Related Item Sutton Place [Large]