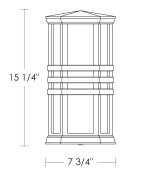

## **Sutton Place**

UA0278-W EL

- \$3,120 Polished Brass
- \$3,485 Green Patina\*, Brown Patina\*
- \$4,020 Statuary Brown [gloss or matte]\* Statuary Black [gloss or matte]\* Antique Brass\*
- \$4,165 Polished Nickel, Satin Nickel\*, Light Pewter\* Polished Chrome, Black Nickel [gloss or matte]\*

Listed for use in WET environments

Options: Four different types of flat glass are available. Please specify Frosted, Seeded, Frosted Seeded, or Opal.

\$85ea Replacement Glass [4×] UA5544 RG

> Related Item Sutton Place [Large]