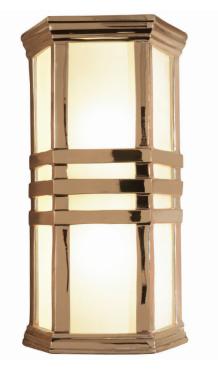

## **Sutton Place**

UA0278-W EL

- \$3,120 Polished Brass
- \$3,485 Green Patina\*, Brown Patina\*
- \$4,020 Statuary Brown [gloss or matte]\* Statuary Black [gloss or matte]\* Antique Brass\*
- \$4,165 Polished Nickel, Satin Nickel\*, Light Pewter\* Polished Chrome, Black Nickel [gloss or matte]\*

Listed for use in WET environments

Options: Four different types of flat glass are available. Please specify Frosted, Seeded, Frosted Seeded, or Opal.

\$85ea Replacement Glass [4×] UA5544 RG

> Related Item Sutton Place [Large]