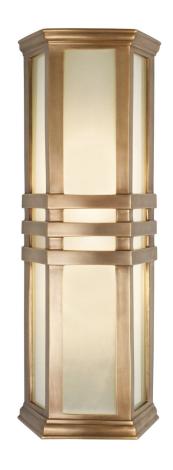

## **Sutton Place [Large]**

UA0278-LW EL

\$4,615 Polished Brass

\$4,840 Green Patina\*, Brown Patina\*

\$4,970 Statuary Brown [gloss or matte]\*
Statuary Black [gloss or matte]\*

Antique Brass\*

\$5,115 Polished Nickel, Satin Nickel\*, Light Pewter\*

Polished Chrome, Black Nickel [gloss or matte]\*

Powder Coated Colors\* - Call for pricing

Custom finishes not returnable

X Note:

Our metal finishes are living finishes;

they will change over time

and will never rust