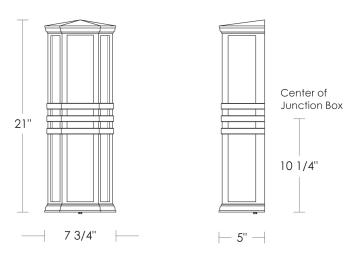

## **Sutton Place [Large]**

UA0278-LW EL

\$4,615 Polished Brass

\$4,840 Green Patina\*, Brown Patina\*

\$4,970 Statuary Brown [gloss or matte]\*
Statuary Black [gloss or matte]\*

Antique Brass\*

\$5,115 Polished Nickel, Satin Nickel\*, Light Pewter\*