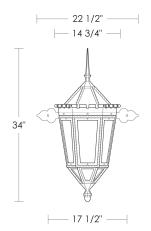

## St. Patrick Wallmount

UA0318-W EL

\$6,550 Green Patina, Brown Patina, Antique Brass\*

\$7,095 Statuary Brown [gloss or matte]\*
Statuary Black [gloss or matte]\*

\$7,890 Polished Brass\*

\$8,590 Polished Nickel, Satin Nickel\*, Light Pewter\*