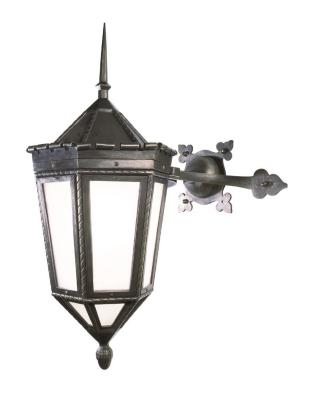

## St. Patrick Wallmount

UA0318-W EL

\$6,550 Green Patina, Brown Patina, Antique Brass\*

\$7,095 Statuary Brown [gloss or matte]\*
Statuary Black [gloss or matte]\*

\$7,890 Polished Brass\*

\$8,590 Polished Nickel, Satin Nickel\*, Light Pewter\*