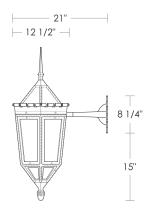

## St. Patrick Wallmount

UA0318-W EL

\$6,550 Green Patina, Brown Patina, Antique Brass\*

\$7,095 Statuary Brown [gloss or matte]\*
Statuary Black [gloss or matte]\*

\$7,890 Polished Brass\*

\$8,590 Polished Nickel, Satin Nickel\*, Light Pewter\*