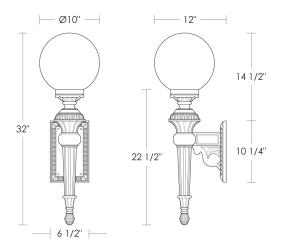

unchanged over time.

Medium Base 100w x 1

Note: Consider using an LED.

Listed for use in WET environments

\$275 Replacement Opal Globe 4" Fitter, 10"Ø UA5550-S-ORG

Related Items: Riverside

Small Backplate UA0286-S EL Large Backplate UA0286-L EL