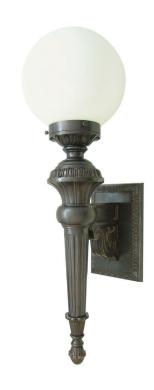

## Riverside

UA0322-S EL

\$3,250 Polished Brass

\$3,540 Green Patina\*, Brown Patina\*, Antique Brass\*

\$3,710 Statuary Brown [gloss or matte]\*
Statuary Black [gloss or matte]\*

\$3,995 Polished Nickel, Satin Nickel\*, Light Pewter\*

unchanged over time.

Medium Base 100w x 1

Note: Consider using an LED.

Listed for use in WET environments

\$275 Replacement Opal Globe 4" Fitter, 10"Ø UA5550-S-ORG

Related Items: Riverside

Small Backplate UA0286-S EL Large Backplate UA0286-L EL