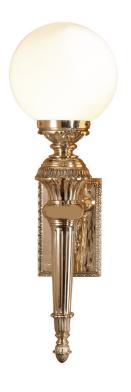

## Riverside [Small Backplate]

UA0286-S EL

\$7,750 Polished Brass

\$8,150 Green Patina\*, Brown Patina\*, Antique Brass\*

\$8,925 Polished Nickel, Satin Nickel\*, Light Pewter\*
Statuary Brown [gloss or matte]\*

Medium Base  $8.5w \text{ LED} \times 1 \text{ (75w equivalent)}$ 

Listed for use in WET environments

\$475 Rep

Replacement 6" Fitter, 14"Ø Globe UA5550-RG

Related Items

Riverside UA0322-S EL Large Backplate UA0286-L EL