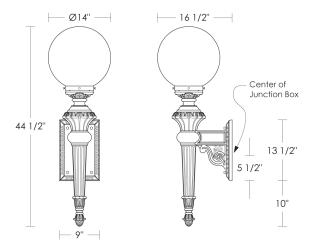

Medium Base  $8.5w \text{ LED} \times 1 \text{ (75w equivalent)}$ 

Listed for use in WET environments

\$475 Rep

Replacement 6" Fitter, 14"Ø Globe UA5550-RG

Related Items

Riverside UA0322-S EL Large Backplate UA0286-L EL