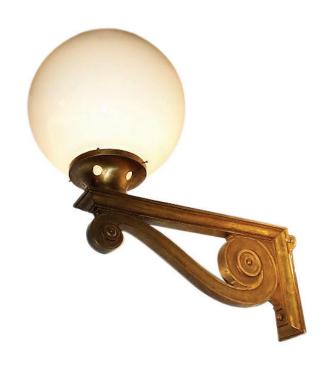

## **Prospect Bracket**

UA0299 EL

\$5,200 Green Patina, Brown Patina

Antique Brass\*

\$5,690 Statuary Brown [gloss or matte]\*

Statuary Black [gloss or matte]\*

\$5,950 Polished Brass\*

Powder Coated Colors\* - Call for pricing