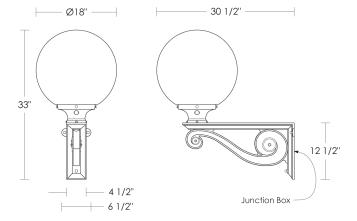

## **Prospect Bracket**

UA0299 EL

\$5,200 Green Patina, Brown Patina

Antique Brass\*

\$5,690 Statuary Brown [gloss or matte]\*

Statuary Black [gloss or matte]\*

\$5,950 Polished Brass\*

Powder Coated Colors\* - Call for pricing

unchanged over time.

Medium Base 100w x 1

Note: Consider using an LED.

(ĴL

Listed for use in WET environments

Note: For exterior use, install fixture under overhang.

Do not expose to driving rain.

\$550 Replacement Globe

8" Fitter, 18"Ø UA5571 RG