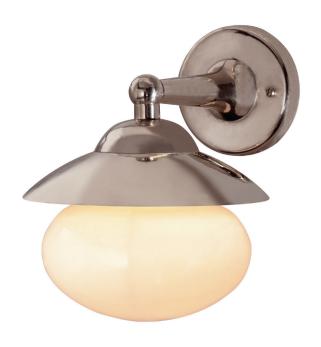

## **Promenade**

UA0261 EL

\$1,225 Polished Brass

\$1,320 Green Patina\*, Brown Patina\*, Antique Brass\*

\$1,425 Statuary Brown [gloss or matte]\*
Statuary Black [gloss or matte]\*

\$1,595 Polished Nickel, Satin Nickel\*, Light Pewter\*

Medium Base  $7w \text{ LED} \times 1 \text{ (60w equivalent)}$ 

Listed for use in WET environments

Notes: Must not be installed upside down.

Only UL listed with shade down.

\$150 Replacement Opal 3 1/4" Fitter, 6 1/4"  $\emptyset$ 

Ovoid Glass Shade (UA5508-ORG)