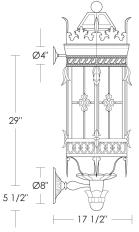

## **Prince Wallmount**

UA0312-W EL

- \$12,700 Green Patina, Brown Patina Antique Brass\*
- \$13,940 Statuary Brown [gloss or matte]\* Statuary Black [gloss or matte]\*
- \$14,610 Polished Brass\*
- \$16,200 Polished Nickel, Satin Nickel\*, Light Pewter\* Polished Chrome, Black Nickel [gloss or matte]\*

Powder Coated Colors\* - Call for pricing

Custom fixture not returnable

Notes: Finishes are over a rough casting.

Our metal finishes are living finishes and will change over time. Although regular maintenance will prolong the original appearance, this will not guarantee that the finish will remain unchanged over time.

Medium Base 11w LED × 6 (100w equivalent)

\$75ea

\$110ea

Listed for use in WET environments

Option: Four different types of flat glass are available. Please specify Frosted, Seeded, Frosted Seeded, or Opal.

## Replacement Glass

| Top [6×]  | UA5564-S RG |
|-----------|-------------|
| Side [6×] | UA5564 RG   |

Related Item Prince Chain UA0312-C EL