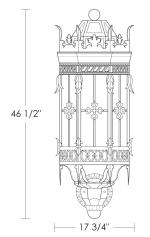

## **Prince Wallmount**

UA0312-W EL

- \$12,700 Green Patina, Brown Patina Antique Brass\*
- \$13,940 Statuary Brown [gloss or matte]\* Statuary Black [gloss or matte]\*
- \$14,610 Polished Brass\*
- \$16,200 Polished Nickel, Satin Nickel\*, Light Pewter\* Polished Chrome, Black Nickel [gloss or matte]\*

Powder Coated Colors\* - Call for pricing

Custom fixture not returnable

Notes: Finishes are over a rough casting.

Our metal finishes are living finishes and will change over time. Although regular maintenance will prolong the original appearance, this will not guarantee that the finish will remain unchanged over time.

Medium Base 11w LED × 6 (100w equivalent)

\$75ea

\$110ea

Listed for use in WET environments

Option: Four different types of flat glass are available. Please specify Frosted, Seeded, Frosted Seeded, or Opal.

## Replacement Glass

| Top [6×]  | UA5564-S RG |
|-----------|-------------|
| Side [6×] | UA5564 RG   |

Related Item Prince Chain UA0312-C EL