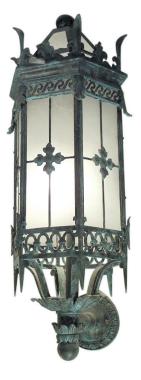

## **Prince Wallmount**

UA0312-W EL

- \$12,700 Green Patina, Brown Patina Antique Brass\*
- \$13,940 Statuary Brown [gloss or matte]\* Statuary Black [gloss or matte]\*
- \$14,610 Polished Brass\*
- \$16,200 Polished Nickel, Satin Nickel\*, Light Pewter\* Polished Chrome, Black Nickel [gloss or matte]\*

Powder Coated Colors\* - Call for pricing

Custom fixture not returnable

Notes: Finishes are over a rough casting.

Our metal finishes are living finishes and will change over time. Although regular maintenance will prolong the original appearance, this will not guarantee that the finish will remain unchanged over time.

Medium Base 11w LED × 6 (100w equivalent)

\$75ea

\$110ea

Listed for use in WET environments

Option: Four different types of flat glass are available. Please specify Frosted, Seeded, Frosted Seeded, or Opal.