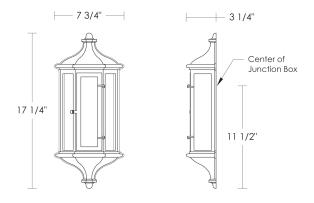

unchanged over time.

Replacement Linear LED engine 5.5" L x 2.21" W, 1086 Lumens, 2700K 50,000 hours. Dimming driver included.

Listed for use in WET environments

Options: Four different types of flat glass are available.

Please specify Frosted, Seeded, Frosted Seeded, or Opal.

Note: Install fixture under overhang.

Do not expose to driving rain.

Replacement Glass

\$30ea Side [2x] UA5561 RG \$30 Door UA5561-D RG