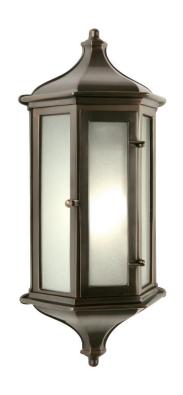

## **Park Slope**

UA0332-W EL

\$1,555 Polished Brass

\$1,795 Green Patina\*, Brown Patina\*, Antique Brass\*

\$2,155 Statuary Brown [gloss or matte]\*
Statuary Black [gloss or matte]\*

\$2,650 Polished Nickel, Satin Nickel\*, Light Pewter\*

Polished Chrome

Black Nickel [gloss or matte]\*

Powder Coated Colors\* - Call for pricing

\*

Custom finishes not returnable

Note: Our metal finishes a

Our metal finishes are living finishes and will change over time. Although regular maintenance will prolong the original appearance, this will not guarantee that the finish will remain

unchanged over time.

Replacement Linear LED engine 5.5" L x 2.21" W, 1086 Lumens, 2700K 50,000 hours. Dimming driver included.

Listed for use in WET environments

Options: Four different types of flat glass are available.

Please specify Frosted, Seeded, Frosted Seeded, or Opal.

Note: Install fixture under overhang.

Do not expose to driving rain.

Replacement Glass

\$30ea Side [2x] UA5561 RG \$30 Door UA5561-D RG