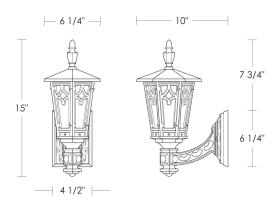

## urban A R C H A E O L O G Y EXTERIOR LIGHTING WALLMOUNT

| Park Place<br>UA0304 EL |          |                                                                                                                                                                                                                              |
|-------------------------|----------|------------------------------------------------------------------------------------------------------------------------------------------------------------------------------------------------------------------------------|
|                         | \$1,440  | Green Patina, Brown Patina, Antique Brass*                                                                                                                                                                                   |
|                         | \$1,760  | Statuary Brown [gloss or matte]*<br>Statuary Black [gloss or matte]*                                                                                                                                                         |
|                         | \$2,280  | Polished Brass*                                                                                                                                                                                                              |
|                         |          | Powder Coated Colors* – Call for pricing                                                                                                                                                                                     |
|                         | *        | Custom finishes not returnable                                                                                                                                                                                               |
|                         | Notes:   | Finishes are over a rough casting.                                                                                                                                                                                           |
|                         |          | Our metal finishes are living finishes<br>and will change over time. Although<br>regular maintenance will prolong<br>the original appearance, this will not<br>guarantee that the finish will remain<br>unchanged over time. |
|                         |          | Medium Base<br>100w × 1                                                                                                                                                                                                      |
|                         | Note:    | Consider using an LED.                                                                                                                                                                                                       |
|                         | (UL)     | Listed for use in<br>WET environments                                                                                                                                                                                        |
|                         | Options: | Four different types of flat glass are available<br>Please specify Frosted, Seeded,<br>Frosted Seeded, or Opal.                                                                                                              |
|                         | \$75ea   | Replacement Glass [6×]                                                                                                                                                                                                       |