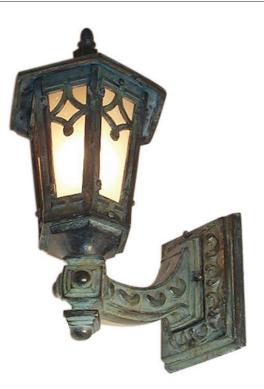

## urban A R C H A E O L O G Y EXTERIOR LIGHTING WALLMOUNT

| Park Place<br>UA0304 EL |          |                                                                                                                                                                                                                              |
|-------------------------|----------|------------------------------------------------------------------------------------------------------------------------------------------------------------------------------------------------------------------------------|
|                         | \$1,440  | Green Patina, Brown Patina, Antique Brass*                                                                                                                                                                                   |
|                         | \$1,760  | Statuary Brown [gloss or matte]*<br>Statuary Black [gloss or matte]*                                                                                                                                                         |
|                         | \$2,280  | Polished Brass*                                                                                                                                                                                                              |
|                         |          | Powder Coated Colors* – Call for pricing                                                                                                                                                                                     |
|                         | *        | Custom finishes not returnable                                                                                                                                                                                               |
|                         | Notes:   | Finishes are over a rough casting.                                                                                                                                                                                           |
|                         |          | Our metal finishes are living finishes<br>and will change over time. Although<br>regular maintenance will prolong<br>the original appearance, this will not<br>guarantee that the finish will remain<br>unchanged over time. |
|                         |          | Medium Base<br>100w × 1                                                                                                                                                                                                      |
|                         | Note:    | Consider using an LED.                                                                                                                                                                                                       |
|                         | (UL)     | Listed for use in<br>WET environments                                                                                                                                                                                        |
|                         | Options: | Four different types of flat glass are available<br>Please specify Frosted, Seeded,<br>Frosted Seeded, or Opal.                                                                                                              |
|                         | \$75ea   | Replacement Glass [6×]                                                                                                                                                                                                       |