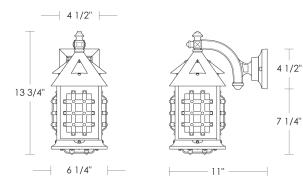

## **Mission Lantern Wallmount**

UA0280-W EL

- \$2,175 Green Patina, Brown Patina Antique Brass\*
- \$2,450 Statuary Brown [gloss or matte]\* Statuary Black [gloss or matte]\*
- Polished Brass\* \$2,980

Medium Base 8.5w LED × 1 (75w equivalent)

Listed for use in WET environments

Option: Four different types of flat glass are available. Please specify Frosted, Seeded, Frosted Seeded, or Opal.

**Replacement Glass** \$75ea \$50