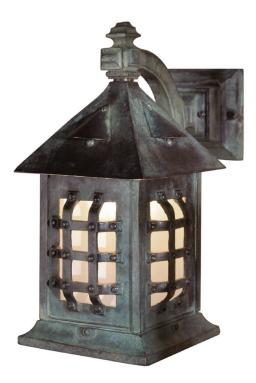

## **Mission Lantern Wallmount**

UA0280-W EL

- \$2,175 Green Patina, Brown Patina Antique Brass\*
- \$2,450 Statuary Brown [gloss or matte]\* Statuary Black [gloss or matte]\*
- Polished Brass\* \$2,980

Powder Coated Colors\* - Call for pricing

Custom finishes not returnable

Notes: Finishes are over a rough casting.

> Our metal finishes are living finishes and will change over time. Although regular maintenance will prolong the original appearance, this will not guarantee that the finish will remain unchanged over time.

Medium Base 8.5w LED × 1 (75w equivalent)

Listed for use in WET environments

Option: Four different types of flat glass are available. Please specify Frosted, Seeded, Frosted Seeded, or Opal.

**Replacement Glass** \$75ea \$50