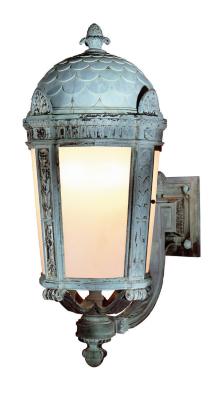

## **Madison Wallmount**

UA0282-W EL

\$14,350 Green Patina, Brown Patina Antique Brass\*

\$15,350 Statuary Brown [gloss or matte]\*
Statuary Black [gloss or matte]\*

\$18,500 Polished Brass\*

Powder Coated Colors\* - Call for pricing

Medium Base  $11w \text{ LED} \times 3 \text{ (100w equivalent)}$ 

Listed for use in WET environments

Replacement Glass

 \$525ea
 Curved Panel [3x]
 UA5547 RG

 \$525
 Curved Panel Notched
 UA5547-D RG

 \$215
 Bottom
 UA5547-B RG