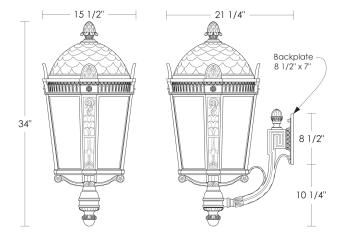

## **Madison Wallmount**

UA0282-W EL

\$14,350 Green Patina, Brown Patina Antique Brass\*

\$15,350 Statuary Brown [gloss or matte]\*
Statuary Black [gloss or matte]\*

\$18,500 Polished Brass\*

Powder Coated Colors\* - Call for pricing

Medium Base  $11w \text{ LED} \times 3 \text{ (100w equivalent)}$ 

Listed for use in WET environments

Replacement Glass

 \$525ea
 Curved Panel [3x]
 UA5547 RG

 \$525
 Curved Panel Notched
 UA5547-D RG

 \$215
 Bottom
 UA5547-B RG