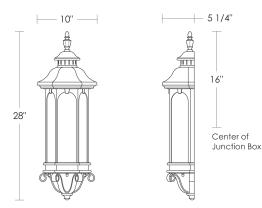

## Lexington [Large]

UA0288-LW EL

- \$3,120 Green Patina, Brown Patina Antique Brass\*
- \$3,450 Statuary Brown [gloss or matte]\* Statuary Black [gloss or matte]\*
- \$3,850 Polished Brass\*

Powder Coated Colors\* - Call for pricing

Medium Base 8.5w LED × 2 (75w equivalent)

Listed for use in WET environments

Options: Four different types of flat glass are available. Please specify Frosted, Seeded, Frosted Seeded, or Opal.

Replacement Glass \$55ea Side [3×] \$30 Bottom