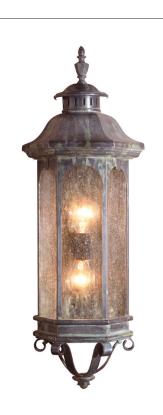

## Lexington [Large]

UA0288-LW EL

- \$3,120 Green Patina, Brown Patina Antique Brass\*
- \$3,450 Statuary Brown [gloss or matte]\* Statuary Black [gloss or matte]\*
- \$3,850 Polished Brass\*

Powder Coated Colors\* - Call for pricing

Medium Base 8.5w LED × 2 (75w equivalent)

Listed for use in WET environments

Options: Four different types of flat glass are available. Please specify Frosted, Seeded, Frosted Seeded, or Opal.

Replacement Glass \$55ea Side [3×] \$30 Bottom