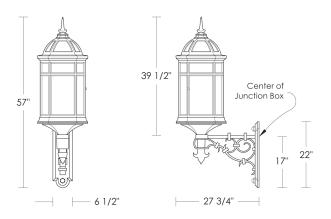

Medium Base  $8.5 \text{w LED} \times 4 \text{ (75w equivalent)}$ 

Listed for use in WET environments

202 lbs.

Option: Four different types of flat glass are available.

Please specify Frosted, Seeded, Frosted Seeded, or Opal.