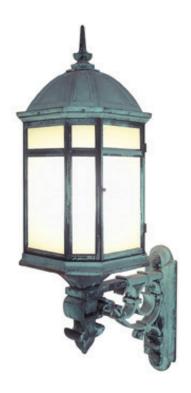

## **Hastings Lantern [Wallmount]**

UA0290-W EL

\$22,400 Green Patina, Brown Patina, Antique Brass\*

\$24,100 Statuary Brown [gloss or matte]\*
Statuary Black [gloss or matte]\*

\$29,800 Polished Brass\*

Powder Coated Colors\* - Call for pricing

Medium Base  $8.5 \text{w LED} \times 4 \text{ (75w equivalent)}$ 

Listed for use in WET environments

202 lbs.

Option: Four different types of flat glass are available.

Please specify Frosted, Seeded, Frosted Seeded, or Opal.