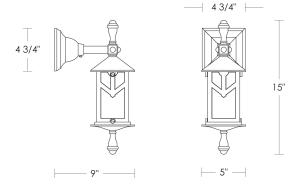

## **Greenwich Wallmount**

UA0273-W EL

\$1,580 Polished Brass

\$1,690 Green Patina\*, Brown Patina\*, Antique Brass\*

\$1,750 Statuary Brown [gloss or matte]\*
Statuary Black [gloss or matte]\*

\$1,890 Polished Nickel, Satin Nickel\*, Light Pewter\*

Polished Chrome

Black Nickel [gloss or matte]\*

Powder Coated Colors\* - Call for pricing

Custom finishes not returnable

Our metal finishes are living finishes and will change over time. Although regular maintenance will prolong the original appearance, this will not guarantee that the finish will remain unchanged over time.

Note:

Medium Base  $8.5 \text{w LED} \times 1 \text{ (75w equivalent)}$ 

Listed for use in WET environments

Option: Four different types of flat glass are available.

Please specify Frosted, Seeded, Frosted Seeded, or Opal.

\$160 Replacement Glass Set

UA5541 RG

Related Item

Greenwich Chain UA0273-C EL