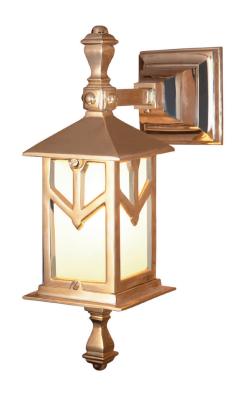

## **Greenwich Wallmount**

UA0273-W EL

\$1,580 Polished Brass

\$1,690 Green Patina\*, Brown Patina\*, Antique Brass\*

\$1,750 Statuary Brown [gloss or matte]\*
Statuary Black [gloss or matte]\*

\$1,890 Polished Nickel, Satin Nickel\*, Light Pewter\*

Polished Chrome

Black Nickel [gloss or matte]\*

Powder Coated Colors\* - Call for pricing

Custom finishes not returnable

Our metal finishes are living finishes and will change over time. Although regular maintenance will prolong the original appearance, this will not guarantee that the finish will remain unchanged over time.

Note:

Medium Base  $8.5 \text{w LED} \times 1 \text{ (75w equivalent)}$ 

Listed for use in WET environments

Option: Four different types of flat glass are available.

Please specify Frosted, Seeded, Frosted Seeded, or Opal.

\$160 Replacement Glass Set

UA5541 RG

Related Item

Greenwich Chain UA0273-C EL