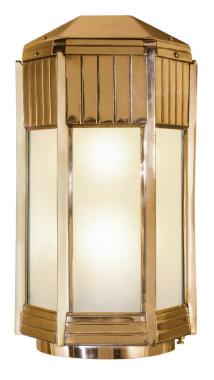

## Gramercy

UA0285 EL

- \$5,225 Polished Brass
- \$6,215 Green Patina\*, Brown Patina\*, Antique Brass\*
- \$6,435 Statuary Brown [gloss or matte]\* Statuary Black [gloss or matte]\*
- \$7,140 Polished Nickel, Satin Nickel\*, Light Pewter\* Polished Chrome Black Nickel [gloss or matte]\*

Medium Base 11w LED × 2 (100w equivalent)

Listed for use in WET environments

Option: Four different types of flat glass are available. Please specify Frosted, Seeded, Frosted Seeded or Opal.

Note: Install on non-combustible walls only.

## Replacement Glass \$225 Side Panel Set UA5549 RG \$110 Bottom Panel UA5549-B RG