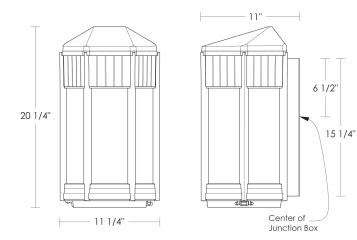

Medium Base 11w LED × 2 (100w equivalent)

Listed for use in WET environments

Option: Four different types of flat glass are available. Please specify Frosted, Seeded, Frosted Seeded or Opal.

Note: Install on non-combustible walls only.