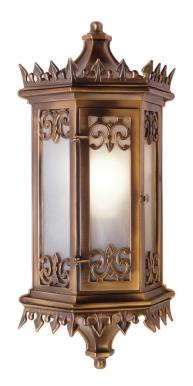

## urban A R C H A E O L O G Y EXTERIOR LIGHTING WALLMOUNT

| Gothic<br>UA0309 EL |                                                                                                                                                                                                                              |
|---------------------|------------------------------------------------------------------------------------------------------------------------------------------------------------------------------------------------------------------------------|
| \$1,595             | Polished Brass                                                                                                                                                                                                               |
| \$1,850             | Green Patina*, Brown Patina*, Antique Brass*                                                                                                                                                                                 |
| \$2,280             | Statuary Brown [gloss or matte]*<br>Statuary Black [gloss or matte]*                                                                                                                                                         |
| \$2,560             | Polished Nickel, Satin Nickel*, Light Pewter*<br>Polished Chrome<br>Black Nickel [gloss or matte]*                                                                                                                           |
|                     | Powder Coated Colors* – Call for pricing                                                                                                                                                                                     |
| *                   | Custom finishes not returnable                                                                                                                                                                                               |
| Note:               | Our metal finishes are living finishes<br>and will change over time. Although<br>regular maintenance will prolong<br>the original appearance, this will not<br>guarantee that the finish will remain<br>unchanged over time. |
|                     | T8L<br>Medium Base<br>8w LED × 1 (80w equivalent)                                                                                                                                                                            |
| (UL)                | Listed for use in<br>WET environments                                                                                                                                                                                        |
| Option:             | Four different types of flat glass are available.<br>Please specify Frosted, Seeded,<br>Frosted Seeded, or Opal.                                                                                                             |
| Note:               | For exterior use, install fixture under overhang.<br>Do not expose to driving rain.                                                                                                                                          |
| \$55<br>\$55ea      | Replacement Glass Panels<br>Door UA5561-D RG<br>Side [2×] UA5561 RG                                                                                                                                                          |

## urban A R C H A E O L O G Y

Gothic Wallmount