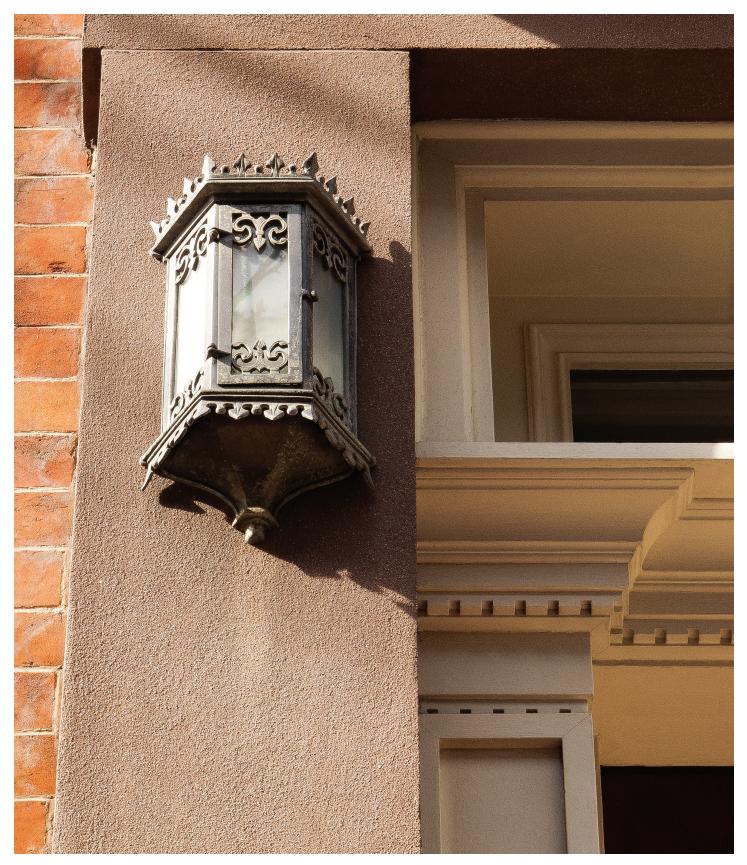

## urban A R C H A E O L O G Y EXTERIOR LIGHTING WALLMOUNT

| Gothic<br>UA0309 EL |                                                                                                                                                                                                                              |
|---------------------|------------------------------------------------------------------------------------------------------------------------------------------------------------------------------------------------------------------------------|
| \$1,595             | Polished Brass                                                                                                                                                                                                               |
| \$1,850             | Green Patina*, Brown Patina*, Antique Brass*                                                                                                                                                                                 |
| \$2,280             | Statuary Brown [gloss or matte]*<br>Statuary Black [gloss or matte]*                                                                                                                                                         |
| \$2,560             | Polished Nickel, Satin Nickel*, Light Pewter*<br>Polished Chrome<br>Black Nickel [gloss or matte]*                                                                                                                           |
|                     | Powder Coated Colors* – Call for pricing                                                                                                                                                                                     |
| *                   | Custom finishes not returnable                                                                                                                                                                                               |
| Note:               | Our metal finishes are living finishes<br>and will change over time. Although<br>regular maintenance will prolong<br>the original appearance, this will not<br>guarantee that the finish will remain<br>unchanged over time. |
|                     | T8L<br>Medium Base<br>8w LED × 1 (80w equivalent)                                                                                                                                                                            |
| (UL)                | Listed for use in<br>WET environments                                                                                                                                                                                        |
| Option:             | Four different types of flat glass are available.<br>Please specify Frosted, Seeded,<br>Frosted Seeded, or Opal.                                                                                                             |
| Note:               | For exterior use, install fixture under overhang.<br>Do not expose to driving rain.                                                                                                                                          |
| \$55<br>\$55ea      | Replacement Glass Panels<br>Door UA5561-D RG<br>Side [2×] UA5561 RG                                                                                                                                                          |

## urban A R C H A E O L O G Y

Gothic Wallmount