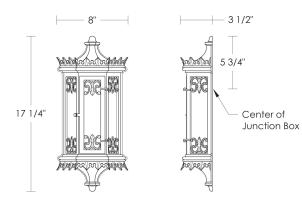

## urban A R C H A E O L O G Y EXTERIOR LIGHTING WALLMOUNT

| Gothic<br>UA0309 EL |                                                                                                                                                                                                                              |
|---------------------|------------------------------------------------------------------------------------------------------------------------------------------------------------------------------------------------------------------------------|
| \$1,595             | Polished Brass                                                                                                                                                                                                               |
| \$1,850             | Green Patina*, Brown Patina*, Antique Brass*                                                                                                                                                                                 |
| \$2,280             | Statuary Brown [gloss or matte]*<br>Statuary Black [gloss or matte]*                                                                                                                                                         |
| \$2,560             | Polished Nickel, Satin Nickel*, Light Pewter*<br>Polished Chrome<br>Black Nickel [gloss or matte]*                                                                                                                           |
|                     | Powder Coated Colors* – Call for pricing                                                                                                                                                                                     |
| *                   | Custom finishes not returnable                                                                                                                                                                                               |
| Note:               | Our metal finishes are living finishes<br>and will change over time. Although<br>regular maintenance will prolong<br>the original appearance, this will not<br>guarantee that the finish will remain<br>unchanged over time. |
|                     | T8L<br>Medium Base<br>8w LED × 1 (80w equivalent)                                                                                                                                                                            |
| (UL)                | Listed for use in<br>WET environments                                                                                                                                                                                        |
| Option:             | Four different types of flat glass are available.<br>Please specify Frosted, Seeded,<br>Frosted Seeded, or Opal.                                                                                                             |
| Note:               | For exterior use, install fixture under overhang.<br>Do not expose to driving rain.                                                                                                                                          |
| \$55<br>\$55ea      | Replacement Glass Panels<br>Door UA5561-D RG<br>Side [2×] UA5561 RG                                                                                                                                                          |

## urban A R C H A E O L O G Y

Gothic Wallmount