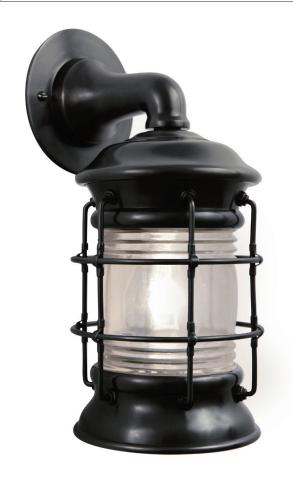

## **Dockside Wallmount**

UA0334-WC EL

\$1,540 Polished Brass

\$1,725 Green Patina\*, Brown Patina\*, Antique Brass\*

\$1,825 Statuary Brown [gloss or matte]\*
Statuary Black [gloss or matte]\*

\$1,925 Polished Nickel, Satin Nickel\*, Light Pewter\*

Polished Chrome

Black Nickel [gloss or matte]\*

Powder Coated Colors\* - Call for pricing

Custom finishes not returnable

Note: Our metal finishes are living finishes and will change over time. Although regular maintenance will prolong the original appearance, this will not guarantee that the finish will remain

unchanged over time.

Medium Base  $8.5 \text{w} \text{ LED} \times 1 \text{ (75w equivalent)}$ 

Listed for use in WET environments

Note: For exterior use, install fixture under overhang.

Do not expose to driving rain.