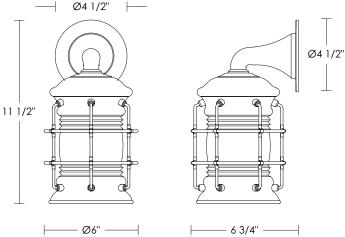

## **Dockside Wallmount**

UA0334-WC EL

\$1,540 Polished Brass

\$1,725 Green Patina\*, Brown Patina\*, Antique Brass\*

\$1,825 Statuary Brown [gloss or matte]\*
Statuary Black [gloss or matte]\*

\$1,925 Polished Nickel, Satin Nickel\*, Light Pewter\*

Polished Chrome

Black Nickel [gloss or matte]\*

Powder Coated Colors\* - Call for pricing

Custom finishes not returnable

Note: Our metal finishes are living finishes and will change over time. Although regular maintenance will prolong the original appearance, this will not guarantee that the finish will remain

unchanged over time.

Medium Base  $8.5 \text{w} \text{ LED} \times 1 \text{ (75w equivalent)}$ 

Listed for use in WET environments

Note: For exterior use, install fixture under overhang.

Do not expose to driving rain.