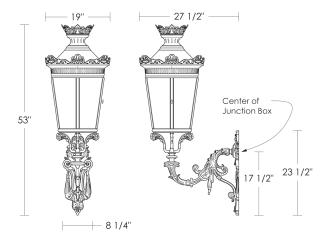

## **Columbia Wallmount**

UA0321 EL

\$11,650 Green Patina, Brown Patina, Antique Brass\*

\$12,250 Statuary Brown [gloss or matte]\*
Statuary Black [gloss or matte]\*

\$13,340 Polished Brass\*

Powder Coated Colors\* - Call for pricing

Options: Two different types of curved glass are available.

Please specify Clear or Frosted.

450ea Replacement Glass  $[4\times]$ 

UA5593 RG

Related Item

Columbia Hanging Light UA0321-C EL