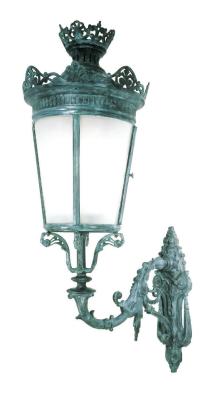

## **Columbia Wallmount**

UA0321 EL

\$11,650 Green Patina, Brown Patina, Antique Brass\*

\$12,250 Statuary Brown [gloss or matte]\*
Statuary Black [gloss or matte]\*

\$13,340 Polished Brass\*

Powder Coated Colors\* - Call for pricing