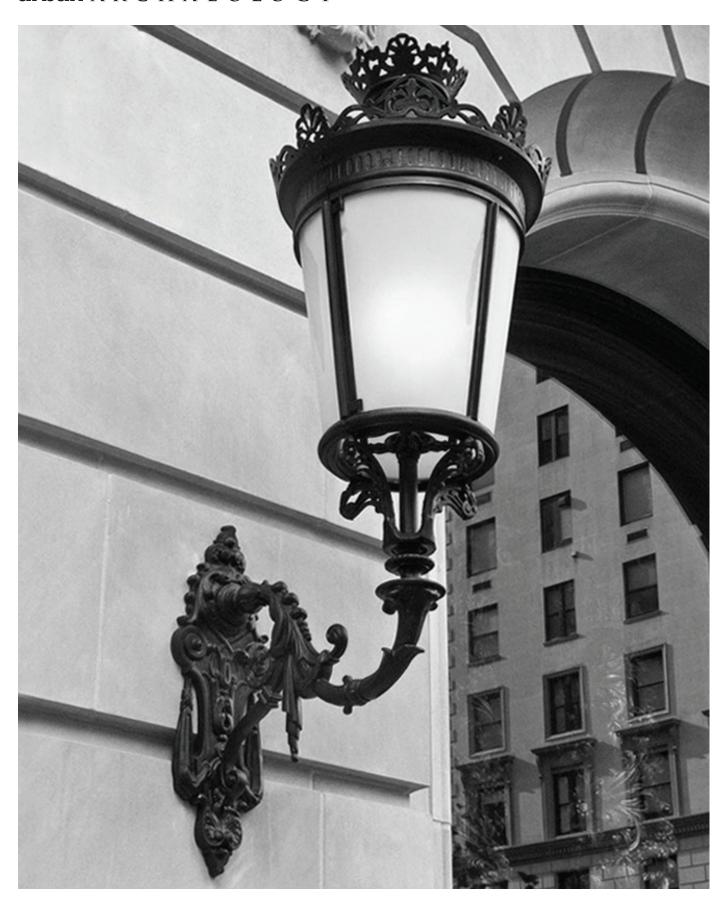

## urban ARCHAEOLOGY

Columbia Wallmount Customized with small LED spotlight shining up at building Polo Ralph Lauren, New York City