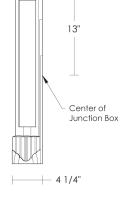

## urban A R C H A E O L O G Y EXTERIOR LIGHTING WALLMOUNT

| Chrysler<br>UA0308 EL |                                                                                                                                                                                                                                                                                                |                          |
|-----------------------|------------------------------------------------------------------------------------------------------------------------------------------------------------------------------------------------------------------------------------------------------------------------------------------------|--------------------------|
| \$4,200               | Polished Brass                                                                                                                                                                                                                                                                                 |                          |
| \$4,450               | Green Patina*, Brown Patina*, Antique Brass*,                                                                                                                                                                                                                                                  |                          |
| \$4,825               | Statuary Brown [gloss or matte]*<br>Statuary Black [gloss or matte]*                                                                                                                                                                                                                           |                          |
| \$4,990               | 0 Polished Nickel, Satin Nickel*, Light Pewte<br>Polished Chrome<br>Black Nickel [gloss or matte]*                                                                                                                                                                                             |                          |
|                       | Powder Coated Col                                                                                                                                                                                                                                                                              | ors* – Call for pricing  |
| *                     | Custom finishes no                                                                                                                                                                                                                                                                             | t returnable             |
| Note:                 | Our metal finishes are living finishes<br>and will change over time. Although<br>regular maintenance will prolong<br>the original appearance, this will not<br>guarantee that the finish will remain<br>unchanged over time.                                                                   |                          |
|                       | T8L<br>Medium Base<br>8w LED × 2 (80w equivalent)<br>or<br>Additional cost for Linear LED Engine<br>90 CRI, 30W, 2,500 lumens, 2500K,<br>54,000 hours, driver included.<br>Non-dimming driver is installed<br>within the fixture. Dimming driver<br>fits into junction box.<br>Please specify. |                          |
|                       |                                                                                                                                                                                                                                                                                                |                          |
|                       |                                                                                                                                                                                                                                                                                                |                          |
|                       |                                                                                                                                                                                                                                                                                                |                          |
| (UL)                  | Listed for use in<br>WET environments                                                                                                                                                                                                                                                          |                          |
| Option:               | Four different types of flat glass are available.<br>Please specify Frosted, Seeded,<br>Frosted Seeded, or Opal.                                                                                                                                                                               |                          |
| \$95ea<br>\$65        | Replacement Glass<br>Side [3×]<br>Bottom                                                                                                                                                                                                                                                       | UA5560 RG<br>UA5560-B RG |