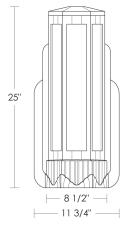

## urban A R C H A E O L O G Y EXTERIOR LIGHTING WALLMOUNT

| Chrysler<br>UA0308 EL |                                                                                                                                                                                                                                                                                                |                          |
|-----------------------|------------------------------------------------------------------------------------------------------------------------------------------------------------------------------------------------------------------------------------------------------------------------------------------------|--------------------------|
| \$4,200               | Polished Brass                                                                                                                                                                                                                                                                                 |                          |
| \$4,450               | Green Patina*, Brown Patina*, Antique Brass*,                                                                                                                                                                                                                                                  |                          |
| \$4,825               | Statuary Brown [gloss or matte]*<br>Statuary Black [gloss or matte]*                                                                                                                                                                                                                           |                          |
| \$4,990               | 0 Polished Nickel, Satin Nickel*, Light Pewte<br>Polished Chrome<br>Black Nickel [gloss or matte]*                                                                                                                                                                                             |                          |
|                       | Powder Coated Col                                                                                                                                                                                                                                                                              | ors* – Call for pricing  |
| *                     | Custom finishes no                                                                                                                                                                                                                                                                             | t returnable             |
| Note:                 | Our metal finishes are living finishes<br>and will change over time. Although<br>regular maintenance will prolong<br>the original appearance, this will not<br>guarantee that the finish will remain<br>unchanged over time.                                                                   |                          |
|                       | T8L<br>Medium Base<br>8w LED × 2 (80w equivalent)<br>or<br>Additional cost for Linear LED Engine<br>90 CRI, 30W, 2,500 lumens, 2500K,<br>54,000 hours, driver included.<br>Non-dimming driver is installed<br>within the fixture. Dimming driver<br>fits into junction box.<br>Please specify. |                          |
|                       |                                                                                                                                                                                                                                                                                                |                          |
|                       |                                                                                                                                                                                                                                                                                                |                          |
|                       |                                                                                                                                                                                                                                                                                                |                          |
| (UL)                  | Listed for use in<br>WET environments                                                                                                                                                                                                                                                          |                          |
| Option:               | Four different types of flat glass are available.<br>Please specify Frosted, Seeded,<br>Frosted Seeded, or Opal.                                                                                                                                                                               |                          |
| \$95ea<br>\$65        | Replacement Glass<br>Side [3×]<br>Bottom                                                                                                                                                                                                                                                       | UA5560 RG<br>UA5560-B RG |