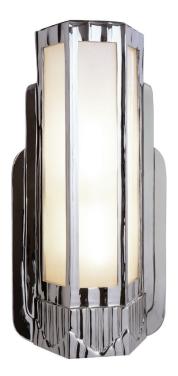

## urban A R C H A E O L O G Y EXTERIOR LIGHTING WALLMOUNT

| Chrysler<br>UA0308 EL |                                                                                                                                                                                                                                                                                                |                          |
|-----------------------|------------------------------------------------------------------------------------------------------------------------------------------------------------------------------------------------------------------------------------------------------------------------------------------------|--------------------------|
| \$4,200               | Polished Brass                                                                                                                                                                                                                                                                                 |                          |
| \$4,450               | Green Patina*, Brown Patina*, Antique Brass*,                                                                                                                                                                                                                                                  |                          |
| \$4,825               | Statuary Brown [gloss or matte]*<br>Statuary Black [gloss or matte]*                                                                                                                                                                                                                           |                          |
| \$4,990               | 0 Polished Nickel, Satin Nickel*, Light Pewte<br>Polished Chrome<br>Black Nickel [gloss or matte]*                                                                                                                                                                                             |                          |
|                       | Powder Coated Col                                                                                                                                                                                                                                                                              | ors* – Call for pricing  |
| *                     | Custom finishes no                                                                                                                                                                                                                                                                             | t returnable             |
| Note:                 | Our metal finishes are living finishes<br>and will change over time. Although<br>regular maintenance will prolong<br>the original appearance, this will not<br>guarantee that the finish will remain<br>unchanged over time.                                                                   |                          |
|                       | T8L<br>Medium Base<br>8w LED × 2 (80w equivalent)<br>or<br>Additional cost for Linear LED Engine<br>90 CRI, 30W, 2,500 lumens, 2500K,<br>54,000 hours, driver included.<br>Non-dimming driver is installed<br>within the fixture. Dimming driver<br>fits into junction box.<br>Please specify. |                          |
|                       |                                                                                                                                                                                                                                                                                                |                          |
|                       |                                                                                                                                                                                                                                                                                                |                          |
|                       |                                                                                                                                                                                                                                                                                                |                          |
| (UL)                  | Listed for use in<br>WET environments                                                                                                                                                                                                                                                          |                          |
| Option:               | Four different types of flat glass are available.<br>Please specify Frosted, Seeded,<br>Frosted Seeded, or Opal.                                                                                                                                                                               |                          |
| \$95ea<br>\$65        | Replacement Glass<br>Side [3×]<br>Bottom                                                                                                                                                                                                                                                       | UA5560 RG<br>UA5560-B RG |