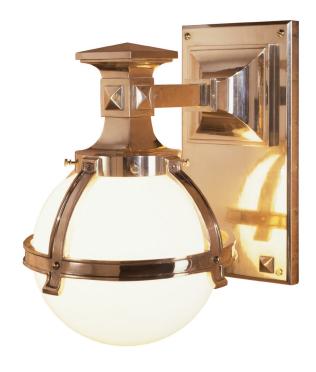

## **Chelsea Wallmount**

UA0279 EL

\$3,670 Polished Brass

\$3,960 Green Patina\*, Brown Patina\*, Antique Brass\*

\$4,250 Statuary Brown [gloss or matte]\*
Statuary Black [gloss or matte]\*

\$4,345 Polished Nickel, Satin Nickel\*, Light Pewter\*