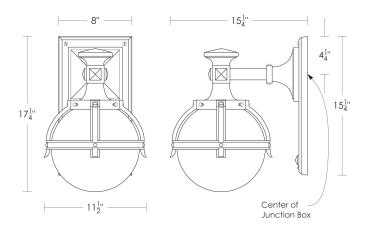

Medium Base  $11w \text{ LED} \times 1 \text{ (100w equivalent)}$ 

Listed for use in WET environments

\$350

Replacement 5" Fitter, 10"Ø Globe UA5545 FRG

Related Item

Chelsea Hanging Light UA0279-C EL