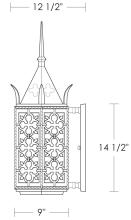

## **Cardinal Wallmount**

UA0319-W EL

- \$3,650 Green Patina, Brown Patina, Antique Brass\*
- \$4,220 Statuary Brown [gloss or matte]\* Statuary Black [gloss or matte]\*
- \$4,850 Polished Brass\*
- \$5,240 Polished Nickel, Satin Nickel\*, Light Pewter\* Polished Chrome, Black Nickel [gloss or matte]\*

Medium Base 11w LED × 1 (100w equivalent)

Listed for use in WET environments

Option: Four different types of flat glass are available. Please specify Frosted, Seeded, Frosted Seeded, or Opal.