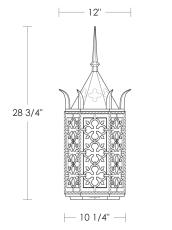

## **Cardinal Wallmount**

UA0319-W EL

- \$3,650 Green Patina, Brown Patina, Antique Brass\*
- \$4,220 Statuary Brown [gloss or matte]\* Statuary Black [gloss or matte]\*
- \$4,850 Polished Brass\*
- \$5,240 Polished Nickel, Satin Nickel\*, Light Pewter\* Polished Chrome, Black Nickel [gloss or matte]\*

Medium Base 11w LED × 1 (100w equivalent)

Listed for use in WET environments

Option: Four different types of flat glass are available. Please specify Frosted, Seeded, Frosted Seeded, or Opal.