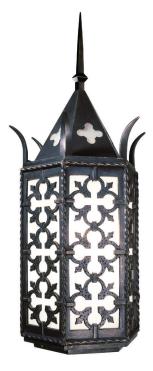

## **Cardinal Wallmount**

UA0319-W EL

- \$3,650 Green Patina, Brown Patina, Antique Brass\*
- \$4,220 Statuary Brown [gloss or matte]\* Statuary Black [gloss or matte]\*
- \$4,850 Polished Brass\*
- \$5,240 Polished Nickel, Satin Nickel\*, Light Pewter\* Polished Chrome, Black Nickel [gloss or matte]\*

Medium Base 11w LED × 1 (100w equivalent)

Listed for use in WET environments

Option: Four different types of flat glass are available. Please specify Frosted, Seeded, Frosted Seeded, or Opal.