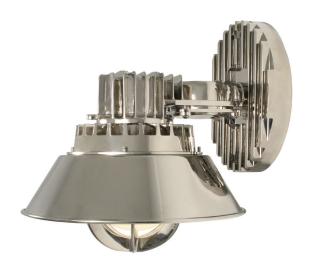

## **Carburetor Wallmount**

UA0328-W EL

\$3,150 Polished Brass

\$3,450 Green Patina\*, Brown Patina\*, Antique Brass\*

\$3,650 Statuary Brown [gloss or matte]\*
Statuary Black [gloss or matte]\*

\$3,750 Polished Nickel, Satin Nickel\*, Light Pewter\*

unchanged over time.

Medium Base 8.5w LED x 1 (75w equivalent)

Listed for use in WET environments

Note: For exterior use, install fixture under overhang.

Do not expose to driving rain.

\$80 Replacement Glass Shade