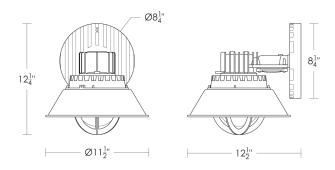

## **Carburetor Wallmount**

UA0328-W EL

\$3,150 Polished Brass

\$3,450 Green Patina\*, Brown Patina\*, Antique Brass\*

\$3,650 Statuary Brown [gloss or matte]\*
Statuary Black [gloss or matte]\*

\$3,750 Polished Nickel, Satin Nickel\*, Light Pewter\*

unchanged over time.

Medium Base 8.5w LED x 1 (75w equivalent)

Listed for use in WET environments

Note: For exterior use, install fixture under overhang.

Do not expose to driving rain.

\$80 Replacement Glass Shade