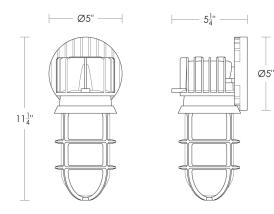

Medium Base  $8.5w \text{ LED} \times 1 \text{ (75w equivalent)}$ 

Listed for use in WET environments

Note: For exterior use, install fixture under overhang.

Do not expose to driving rain.

\$70 Replacement Jelly Jar