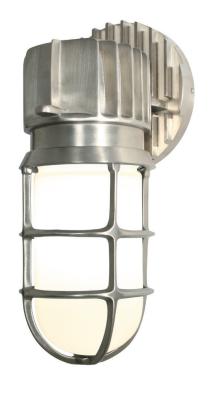

## **Carburetor Bulkhead**

UA0331-W EL

\$1,550 Polished Brass

\$1,750 Green Patina\*, Brown Patina\*, Antique Brass\*

\$1,950 Statuary Brown [gloss or matte]\*
Statuary Black [gloss or matte]\*

\$2,080 Polished Nickel, Satin Nickel\*, Light Pewter\*

UA5504 RG

Related Items: Carburetor

Wallmount UA0328-W EL Flushmount UA0328-F