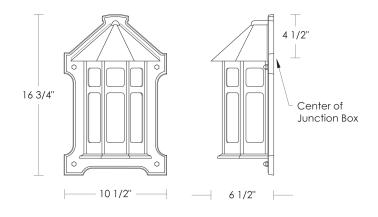

## urban A R C H A E O L O G Y EXTERIOR LIGHTING WALLMOUNT

| Bungalow<br>UA0293 EL |                                                                                                                                                                                                                              |
|-----------------------|------------------------------------------------------------------------------------------------------------------------------------------------------------------------------------------------------------------------------|
| \$2,625               | Green Patina, Brown Patina, Antique Brass*                                                                                                                                                                                   |
| \$2,990               | Statuary Brown [gloss or matte]*<br>Statuary Black [gloss or matte]*                                                                                                                                                         |
| \$3,300               | Polished Brass                                                                                                                                                                                                               |
| \$3,840               | Polished Nickel, Satin Nickel*, Light Pewter*<br>Polished Chrome, Black Nickel [gloss or matte]*                                                                                                                             |
|                       | Powder Coated Colors* – Call for pricing                                                                                                                                                                                     |
| *                     | Custom finishes not returnable                                                                                                                                                                                               |
| Notes:                | Finishes are over a rough casting.                                                                                                                                                                                           |
|                       | Our metal finishes are living finishes<br>and will change over time. Although<br>regular maintenance will prolong<br>the original appearance, this will not<br>guarantee that the finish will remain<br>unchanged over time. |
|                       | Medium Base<br>8.5w LED × 1 (75w equivalent)                                                                                                                                                                                 |
| (UL                   | Listed for use in<br>WET environments                                                                                                                                                                                        |
| Option:               | Four different types of flat glass are available.<br>Please specify Frosted, Seeded,<br>Frosted Seeded, or Opal.                                                                                                             |
| \$55ea<br>\$75        | Replacement Glass<br>Side [5×] UA5553-L-RG<br>Bottom UA5553-B-RG                                                                                                                                                             |