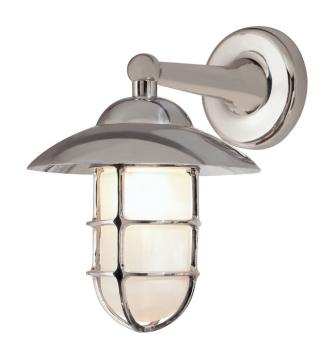

## **Bulkhead Wallmount**

UA0251-W EL

\$1,295 Polished Brass

\$1,465 Green Patina\*, Brown Patina\*, Antique Brass\*

\$1,520 Statuary Brown [gloss or matte]\*
Statuary Black [gloss or matte]\*

\$1,750 Polished Nickel, Satin Nickel\*, Light Pewter\*

Polished Chrome

Black Nickel [gloss or matte]\*

Powder Coated Colors\* - Call for pricing

Custom finishes not returnable

Note:

Our metal finishes are living finishes and will change over time. Although regular maintenance will prolong the original appearance, this will not guarantee that the finish will remain unchanged over time.

Medium Base  $8.5w \text{ LED} \times 1 \text{ (75w equivalent)}$ 

Listed for use in WET environments

\$70 Replacement Jelly Jar UA5504 RG

Related Item: Bulkhead

Fixed Pendant UA0251-F EL Pendant/Chain UA0251-P EL